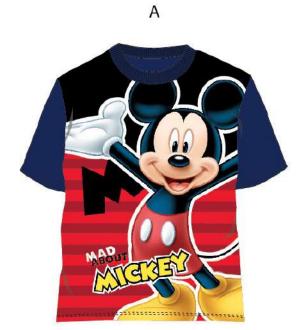

| 1  |
|                                               | Model 1 | 1   | 1               | 1                | 1        | 1  |



Inner pack: Master pack: 30 15





#### MIN - 2022-0758









Inner pack: 10



Master pack: 30



Polybag + picture

|               |         | Inner | polybag (10) - | Master polyb | ag (30) |    |
|---------------|---------|-------|----------------|--------------|---------|----|
|               |         | 2Y    | 3Y             | 4Y           | 5Y      | 6Y |
| Inner polybag | Model 1 | 1     | 1              | 1            | 1       | 1  |
| (10)          | Model 2 | 1     | 1              | 1            | 1       | 1  |







Fabric: COTTON

Style guide: Let\_s-Travel\_2019

MODEL 1

MODEL 2







Polybag + picture











T-shirt 100% cotton





В







Master pack: 30



Polybag + picture

|               |         | Inner | polybag (10) - | Master polyb | ag (30) |    |
|---------------|---------|-------|----------------|--------------|---------|----|
|               |         | 2Y    | 3Y             | 4Y           | 5Y      | 6Y |
| Inner polybag | Model 1 | 1     | 1              | 1            | 1       | 1  |
| (10)          | Model 2 | 1     | 1              | 1            | 1       | 1  |





T-shirt 100% cotton

MODEL 1



MODEL 2





Inner pack: 10



Master pack: 30



Polybag + picture

|               |         | Inner | polybag (10) - | Master polyba | ag (30) |    |
|---------------|---------|-------|----------------|---------------|---------|----|
|               |         | 2Y    | 3Y             | 4Y