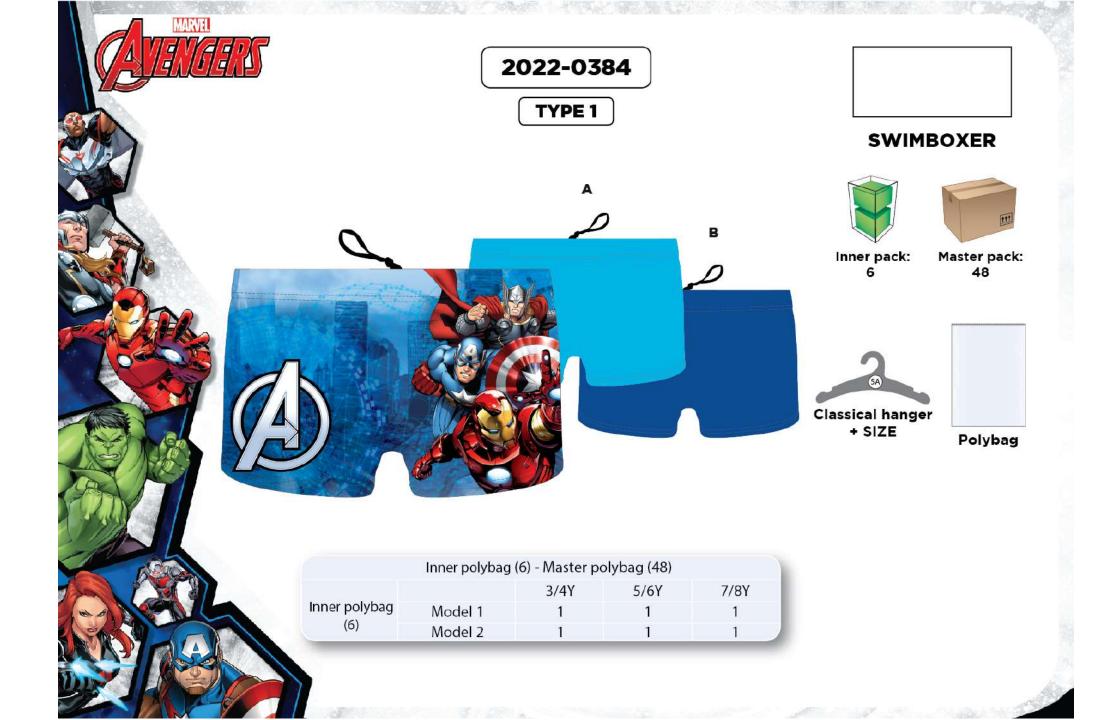

| 1            | 1       | 1  | 1  |
|                       | Model 2 | 1     | 1              | 1            | 1       | 1  | 1  |



TYPE 2



### **SWIMBOXER**







Inner pack: 12

Master pack: 24





| _ | 0 | ella. | • |   |   |
|---|---|-------|---|---|---|
| О | o | 11    |   | - | - |
| _ | 0 | v     | v | а | • |
|   |   |       |   |   |   |

|               |         | Inner | polybag (12) - | Master polyb | ag (24) |    |    |
|---------------|---------|-------|----------------|--------------|---------|----|----|
|               |         | 3Y    | 4Y             | 5Y           | 6Y      | 7Y | 8Y |
| Inner polybag | Model 1 | 1     | 1              | 1            | 1       | 1  | 1  |
| (12)          | Model 2 | 1     | 1              | 1            | 1       | 1  | 1  |





# SWIM SHORT





## **SWIMSHORT**



Master pack: 24





MODEL 1 MODEL 2



| 1 |        | Inner   | Inner polybag (6) - Master CARTON (24) |    |    |    |    |    |     |
|---|--------|---------|----------------------------------------|----|----|----|----|----|-----|
|   | NI2604 | polybag |                                        | 4Y | 5Y | 6Y | 7Y | 8Y | 10Y |
| _ |        | (6)     | Model 1                                | 1  | 1  | 1  | 1  | 1  | 1   |



# SWIM BIKINI



# 44C20-0012





D



**SWIMBIKINI** 





Inner pack:

Master pack: 40





Polybag





5/6Y

|        |               | Inner p | oolybag (8) - M | aster polybag | (40) |
|--------|---------------|---------|-----------------|---------------|------|
| a. 😢 🦱 |               |         | 3/4Y            | 4/