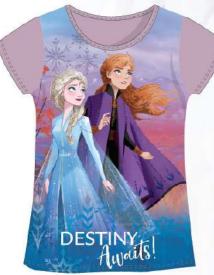

# BABY CAPS

BABY CAP

100% Cotton

Classical hook

BABY CAP

| Master Pack 6 x 24 = 144 PCS |         |      |      |  |
|------------------------------|---------|------|------|--|
| Inner Pack                   | 100000  | 48cm | 50cm |  |
| (24)                         | Model 1 | 3    | 3    |  |
|                              | Model 2 | 3    | 3    |  |