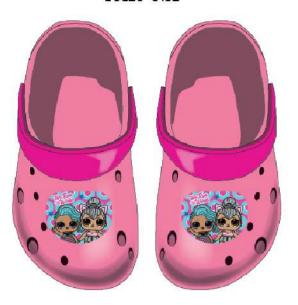

#### LOL20-0078

Hanger for shoes

Inner pack:

Master pack: 24

29/30 31/32 27/28 Inner polybag Model 1 (6) Model 2

## LOL20-0119

| Inner po     | lybag (6 ) - Master | polybag : 4 * 6 = | 24 PAIRS |       |  |
|--------------|---------------------|-------------------|----------|-------|--|
|              |                     | 27/28             | 29/30    | 31/32 |  |
| nner polybag | Model 1             | 1                 | 1        | 1     |  |
| (6)          | Model 2             | 1                 | 1        | 1     |  |