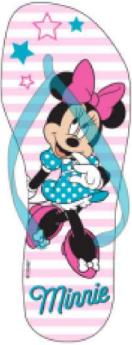

DIS MF 52 51 7408

Master pack: 24

| Master : 24 PIECES    |   |   |   |   |  |
|-----------------------|---|---|---|---|--|
| 26/27 28/29 30/31 32/ |   |   |   |   |  |
| Model 1               | 3 | 3 | 3 | 3 |  |
| Model 2               | 3 | 3 | 3 | 3 |  |