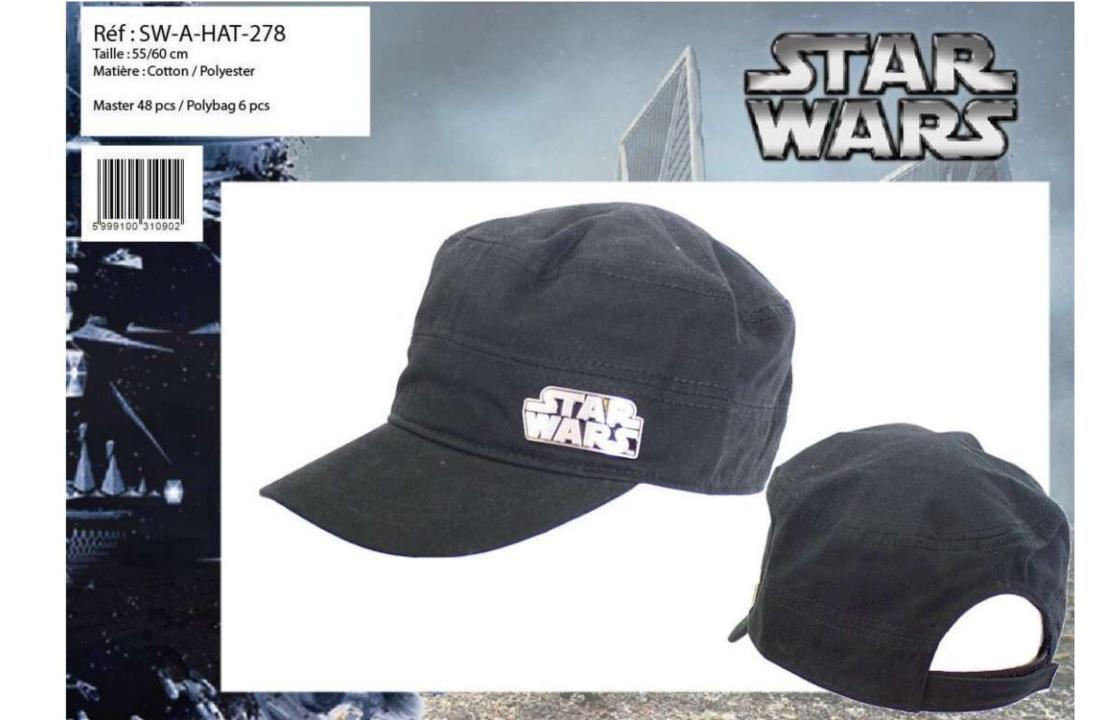

#### SW-A-HAT-141 INDER APPROVAL PROCESS

| POL       | YBAG (6) - | CARTON (72) |
|-----------|------------|-------------|
|           | 54 cm      | 56 cm       |
| ONE MODEL | 2          | 4           |