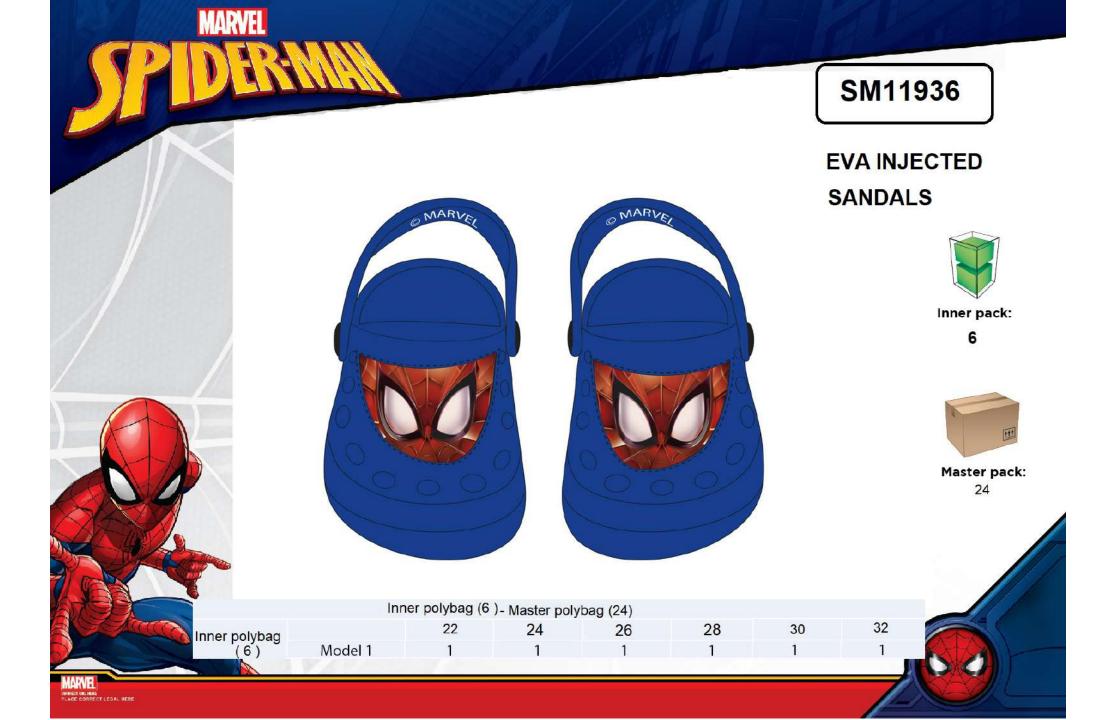

| lybag(8) - Master | polybag:3 *8 = | 24 PAIRS |       |       |
|---------------|-------------------|----------------|----------|-------|-------|
|               |                   | 25/26          | 27/28    | 29/30 | 31/32 |
| Inner polybag | Model 1           | 1              | 1        | 1     | 1     |
| (8)           | Model 2           | 1              | 11       | 1     | 1     |







## EVA INJECTED SANDALS





Master pack: 24

|               | Inn     | er polybag (6 | )- Master poly | bag (24) |    |    |    |
|---------------|---------|---------------|----------------|----------|----|----|----|
| Inner polybag |         | 22            | 24             | 26       | 28 | 30 | 32 |
| (6)           | Model 1 | 1             | 1              | 1        | 1  | 1  | 1  |



# SM12958 **EVA INJECTED** SANDALS @ MARVEL @ MARVEL Inner pack: Master pack: 24 Inner polybag (6 )- Master polybag (24) 28 30 32 22 24 26 Inner polybag <u>(</u>6) Model 1







Inner pack:

6



Master pack: 24

Inner polybag (6 ) - Master polybag (24)

Inner polybag 22 24 26 28 30 32 (6) Model 1 1 1 1 1 1 1



# SANDALS











Hanger for shoes









31/32



Inner polybag (6) - Master polybag: 4 \* 6 = 24 PAIRS 27/28 29/30

Inner polybag Model 1 (6) Model 2



Inner pack:



Master pack: 24



From the Movie



WD13080

EVA SANDALS W/ VELCRO





Inner pack:



Master pack: 24





WD12933

EVA SANDALS W/ VELCRO





Inner pack:



Master pack: 24



|               | Inr     | ner polybag (8) | - Master poly | bag (24) |    |
|---------------|---------|-----------------|------