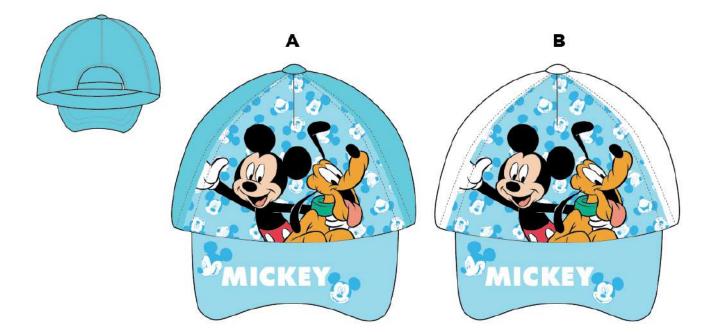

ATALOGO SUMMER 2020** 

# BABY CAPS







BABY CAP

100% Cotton



Classical hook













BABY CAP





| Master Pack 6 x 24 = 144 PCS |         |      |      |  |
|------------------------------|---------|------|------|--|
| Inner Pack                   | 100000  | 48cm | 50cm |  |
| (24)                         | Model 1 | 3    | 3    |  |
|                              | Model 2 | 3    | 3    |  |









| Inne                 | r polybag (8) - 1 | Master polyb | ag (48) |
|----------------------|-------------------|--------------|---------|
| 1                    |                   | 48 cm        | 50 cm   |
| Inner<br>polybag (8) | Model 1           | 2            | 2       |
|                      | Model 2           | 2            | 2       |



#### **CAPS BABY**

















| Inne                 | r polybag (8) - 1 | Master polyb | ag (48) |
|----------------------|-------------------|--------------|---------|
| Inner<br>polybag (8) |                   | 48 cm        | 50 cm   |
|                      | Model 1           | 2            | 2       |
|                      | Model 2           | 2            | 2       |





| Inne                 | r polybag (8) - 1 | Master polyb | ag (48) |
|----------------------|-------------------|--------------|---------|
| 1 00 00 00 00 V      |                   | 48 cm        | 50 cm   |
| Inner<br>polybag (8) | Model 1           | 2            | 2       |
|                      | Model 2           | 2            | 2       |



#### **CAPS BABY**





Inner pack: 8

Master pack:



+ Hang tag with UPF30



# BA