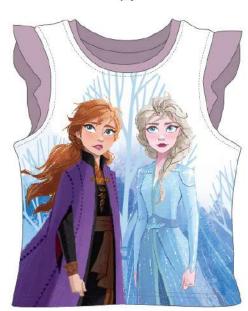

177 + LOL20-0178



LOL20-0176



LOL20-0177



LOL20-0178



3

Inner pack: 15



Master pack: 30



Polybag + picture

|                       | Inner polybag | (15) - Maste | er polybag | (30) |    |    |
|-----------------------|---------------|--------------|------------|------|----|----|
|                       |               | 3Y           | 4Y         | 5Y   | 6Y | 8Y |
| Inner polybag<br>(15) | Model 1       | 1            | 1          | 1    | 1  | 1  |
|                       | Model 2       | 1            | 1          | 1    | 1  | 1  |
|                       | Model 3       | 1            | 1          | 1    | 1  | 1  |





# POO20-033











Inner pack:



Master pack: 30



Polybag + picture

#### From the Movie

2022-0762



Fabric: COTTON Style guide: Frozen II

Α













Inner pack: 10

Master pack: 30



Polybag + picture







#### T-shirt 100% cotton

A









Inner pack: 15



Master pack: 30



Polybag + picture



|               | Inner polybag | (15) - Maste | er polybag | (30) |    |    |
|---------------|---------------|--------------|------------|------|----|----|
|               |               | 3Y           | 4Y         | 5Y   | 6Y | 8Y |
| Inner polybag | Model 1       | 1            | 1          | 1    | 1  | 1  |
| (15)          | Model 2       | 1            | 1          | 1    | 1  | 1  |
|               | Model 3       | 1            | 1          | 1    | 1  | 1  |





T-shirt 100% cotton

A B C









Polybag + picture

|                       | Inner polybag | (15) - Maste | er polybag | (30) |    |    |
|-----------