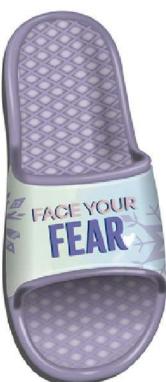

DIS FROZ 52 51 8118 II

| Master: 24 PIECES      |   |   |   |   |  |
|------------------------|---|---|---|---|--|
| 26/27 28/29 30/31 32/3 |   |   |   |   |  |
| Model 1                | 3 | 3 | 3 | 3 |  |
| Model 2                | 3 | 3 | 3 | 3 |  |

| Master: 24 PIECES       |   |   |   |   |  |  |
|-------------------------|---|---|---|---|--|--|
| 26/27 28/29 30/31 32/33 |   |   |   |   |  |  |
| Model 1                 | 3 | 3 | 3 | 3 |  |  |
| Model 2                 | 3 | 3 | 3 | 3 |  |  |