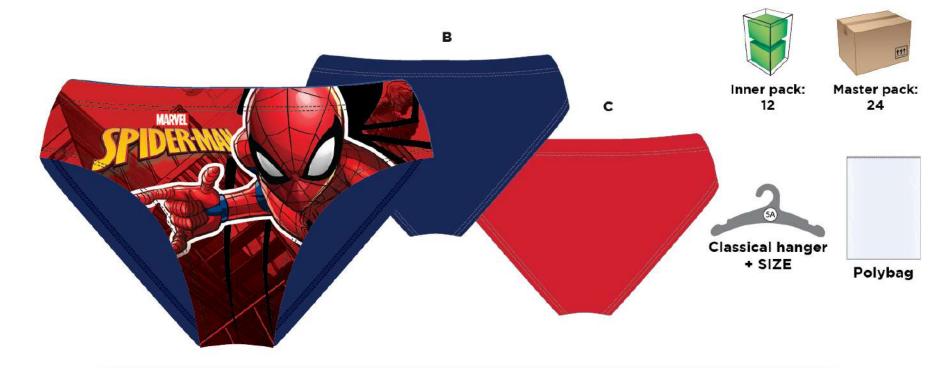

# 44CATS\_20-005

Master pack: 48

Classical hook w

+ Hang tag with UPF30

| Inne        | r polybag (6) - 1 | Master polyb | ag (48) |
|-------------|-------------------|--------------|---------|
| Inner       |                   | 50 cm        | 52 cm   |
| polybag (6) | Model 1           | 3            | 3       |

## 44CATS\_20-008

Inner pack:

Master pack: 48

Inner polybag (6) - Master polybag (48)

| Inner       |         | 50 cm | 52 cm |
|-------------|---------|-------|-------|
|             | Model 1 | 2     | 1     |
| oij bug (o) | Model 2 | 2     | 1     |
| polybag (6) |         | 2 2   |       |