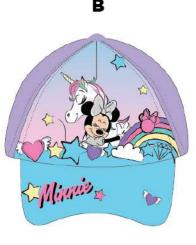

# BABY CAPS

BABY CAP

100% Cotton

Classical hook

BABY CAP

| Master Pack 6 x 24 = 144 PCS |         |      |      |  |
|------------------------------|---------|------|------|--|
| Inner Pack                   | 100000  | 48cm | 50cm |  |
| (24)                         | Model 1 | 3    | 3    |  |
|                              | Model 2 | 3    | 3    |  |