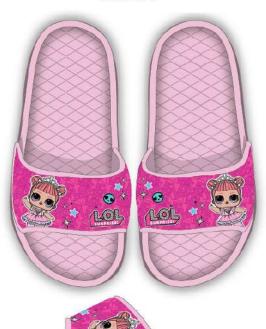

#### LOL20-0078

Hanger for shoes

Inner pack:

Master pack: 24

29/30 31/32 27/28 Inner polybag Model 1 (6) Model 2

## LOL20-0119

| Inner po     | lybag (6 ) - Master | polybag : 4 * 6 = | 24 PAIRS |       |  |
|--------------|---------------------|-------------------|----------|-------|--|
|              |                     | 27/28             | 29/30    | 31/32 |  |
| nner polybag | Model 1             | 1                 | 1        | 1     |  |
| (6)          | Model 2             | 1                 | 1        | 1     |  |