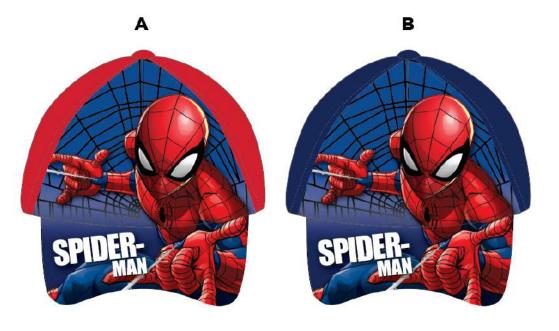

ASEBALL CAPS**







Master pack: 144

Inner pack: 12

| Inne                  | r polybag (12) - | Master polyl | oag (144) |
|-----------------------|------------------|--------------|-----------|
| 1.000                 |                  | 52 cm        | 54 cm     |
| Inner<br>polybag (12) | Model 1          | 3            | 3         |
| polybug (12)          | Model 2          | 3            | 3         |



























| Inne                 | r polybag (8) - 1 | Master polyb | ag (48) |
|----------------------|-------------------|--------------|---------|
| Inner<br>polybag (8) |                   | 52 cm        | 54 cm   |
|                      | Model 1           | 2            | 2       |
|                      | Model 2           | 2            | 2       |













| Inne                 | r polybag (8) - 1 | Master polyb | ag (48) |
|----------------------|-------------------|--------------|---------|
| lana                 |                   | 52 cm        | 54 cm   |
| Inner<br>polybag (8) | Model 1           | 2            | 2       |
| polybug (b)          | Model 2           | 2            | 2       |











Inner pack: 12

Master pack: 144





Classical hook

+ Hang tag with UPF30



Master pack:

48

UV PHOTICTON

+ Hang tag with UPF30









Inner pack: 8

Master pack: 48





Classical hook

+ Hang tag with UPF30





#### **BASEBALL CAPS**







C





Inner pack: 12

Master pack: 144



Inner polybag (12) - Master polybag (144)

| 10/0/0/0              |         |       |       |
|-----------------------|---------|-------|-