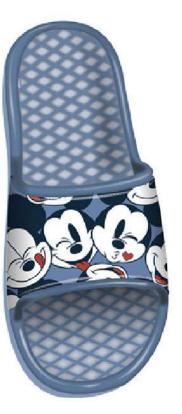

#### **BATHROOM SANDALS**

MODEL 1

MODEL 2

Inner pack: 8

Master pack: 24

|                      | lnı     | ner polybag (8 | ) - Master poly | bag (24) |    |
|----------------------|---------|----------------|-----------------|----------|----|
| Inner polybag<br>(8) |         | 24             | 26              | 28       | 30 |
|                      | Model 1 | 1              | 1               | 1        | 1  |
|                      | Model 2 | 1              | 1               | 1        | 1  |

#### **BATHROOM SANDALS**

MODEL 1 MODEL 2

Master pack: 24

|             | lnı     | ner polybag (8 | ) - Master poly | bag (24) |    |
|-------------|---------|----------------|-----------------|----------|----|
| ner nolybad |         | 24             | 26              | 28       | 30 |
| (-)         | Model 1 | 1              | 1               | 1        | 1  |
|             | Model 2 | 11             | 11              | 1        | 1  |

#### **BATHROOM SANDALS**

MODEL 1 MODEL 2

Master pack: 24

|               | lnı     | ner polybag (8 | ) - Master poly | bag (24) |    |
|---------------|---------|----------------|-----------------|----------|----|
| Inner polybag |         | 24             | 26              | 28       | 30 |
| (8)           | Model 1 | 1              | 1               | 1        | 1  |
|               | Model 2 | 1              | 11              | 1        | 1  |

#### **BATHROOM SANDALS**

MODEL 2

|                      | In      | ner polybag (8 | ) - Master poly | bag (24) |    |
|----------------------|---------|----------------|-----------------|----------|----|
| Inner polybag<br>(8) |         | 24             | 26              | 28       | 30 |
|                      | Model 1 | 1              | 1               | 1        | 1  |
|                      | Model 2 | 1              | 1               | 1        | 1  |