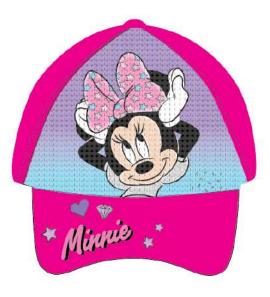

|         | 52 cm | 54 cm      |
| polybag (6) | Model 1 | 3     | 3          |





#### **BASEBALL CAPS**

#### **SEQUINS DOWN**



#### **SEQUINS UP**





Inner pack:



Master pack: 48





| Inner       | , polybug (o) | 52 cm | 54 cm |
|-------------|---------------|-------|-------|
| polybag (6) | Model 1       | 3     | 3     |







**SEQUINS DOWN** 



**SEQUINS UP** 





Inner pack:



Master pack: 48





+ Hang tag with UPF30

Inner polybag (6) - Master polybag (48)

| IIIIC       | i polybug (o) | Master polyb | ug (10) |
|-------------|---------------|--------------|---------|
| Inner       |               | 52 cm        | 54 cm   |
| polybag (6) | Model 1       | 3            | 3       |







#### **BASEBALL CAPS**

#### **SEQUINS DOWN**



#### **SEQUINS UP**



| 11 |   |    |
|----|---|----|
|    |   | 1  |
| V  |   | IJ |
|    |   |    |
|    | V |    |



Inner pack: 6

Master pack: 48



| Inner polybag (6) - N | laster polybag (48) |
|-----------------------|---------------------|
|-----------------------|---------------------|

| Inner       | p <b>,</b> g, | 52 cm | 54 cm |
|-------------|---------------|-------|-------|
| polybag (6) | Model 1       | 3     | 3     |



## BORSALINO CAP



LOL 18-248







| Inner polybag (8) - Master polybag (48) |       |       |
|-----------------------------------------|-------|-------|
|                                         | 52 cm | 54 cm |
| Model 1                                 | 2     | 2     |
| Model 1                                 | 2     | 2     |

## TEENAGER CAPS



FABRIC: COTTON