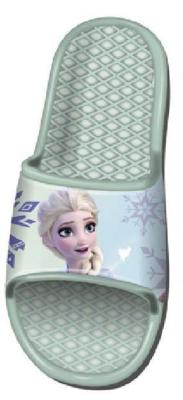

DIS MF 52 51 7408

Master pack: 24

| Master : 24 PIECES    |   |   |   |   |  |
|-----------------------|---|---|---|---|--|
| 26/27 28/29 30/31 32/ |   |   |   |   |  |
| Model 1               | 3 | 3 | 3 | 3 |  |
| Model 2               | 3 | 3 | 3 | 3 |  |