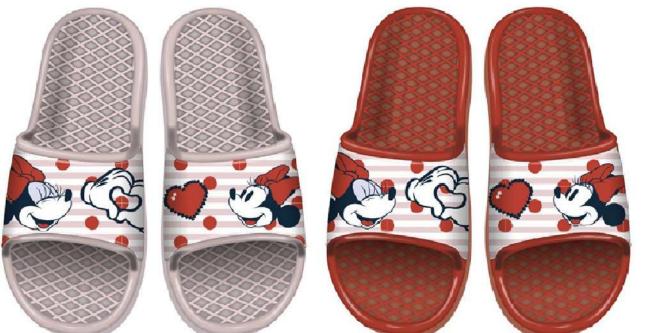

#### **BATHROOM SANDALS**

MODEL 1

MODEL 2

Inner pack: 8

Master pack: 24

|                      | lnı     | ner polybag (8 | ) - Master poly | bag (24) |    |
|----------------------|---------|----------------|-----------------|----------|----|
| Inner polybag<br>(8) |         | 24             | 26              | 28       | 30 |
|                      | Model 1 | 1              | 1               | 1        | 1  |
|                      | Model 2 | 1              | 1               | 1        | 1  |

#### **BATHROOM SANDALS**

MODEL 1 MODEL 2

Master pack: 24

|             | lnı     | ner polybag (8 | ) - Master poly | bag (24) |    |
|-------------|---------|----------------|-----------------|----------|----|
| ner nolybad |         | 24             | 26              | 28       | 30 |
| (-)         | Model 1 | 1              | 1               | 1        | 1  |
|             | Model 2 | 11             | 11              | 1        | 1  |

#### **BATHROOM SANDALS**

MODEL 1 MODEL 2

Master pack: 24

|               | lnı     | ner polybag (8 | ) - Master poly | bag (24) |    |
|---------------|---------|----------------|-----------------|----------|----|
| Inner polybag |         | 24             | 26              | 28       | 30 |
| (8)           | Model 1 | 1              | 1               | 1        | 1  |
|               | Model 2 | 1              | 11              | 1        | 1  |

#### **BATHROOM SANDALS**

MODEL 2

|                      | In      | ner polybag (8 | ) - Master poly | bag (24) |    |
|----------------------|---------|----------------|-----------------|----------|----|
| Inner polybag<br>(8) |         | 24             | 26              | 28       | 30 |
|                      | Model 1 | 1              | 1               | 1        | 1  |
|                      | Model 2 | 1              | 1               | 1        | 1  |