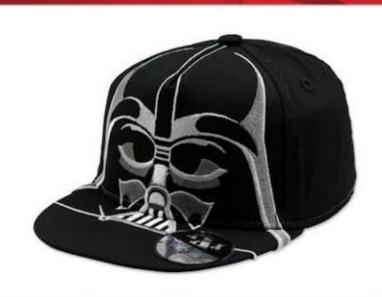

## 44CATS\_20-008

Inner pack:

Master pack: 48

Inner polybag (6) - Master polybag (48)

| Inner       |         | 50 cm | 52 cm |
|-------------|---------|-------|-------|
|             | Model 1 | 2     | 1     |
| oij bug (o) | Model 2 | 2     | 1     |
| polybag (6) |         | 2 2   |       |