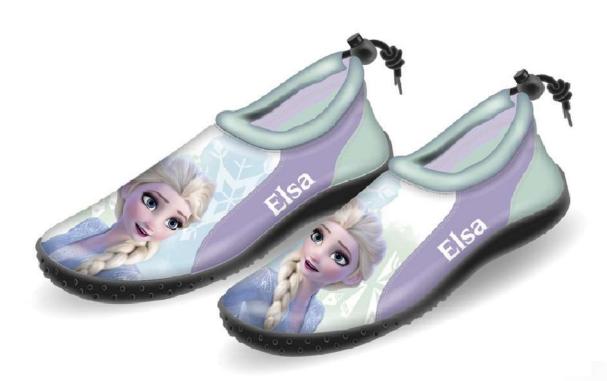

DIS FROZ 52 51 8118 II

| Master: 24 PIECES      |   |   |   |   |  |
|------------------------|---|---|---|---|--|
| 26/27 28/29 30/31 32/3 |   |   |   |   |  |
| Model 1                | 3 | 3 | 3 | 3 |  |
| Model 2                | 3 | 3 | 3 | 3 |  |