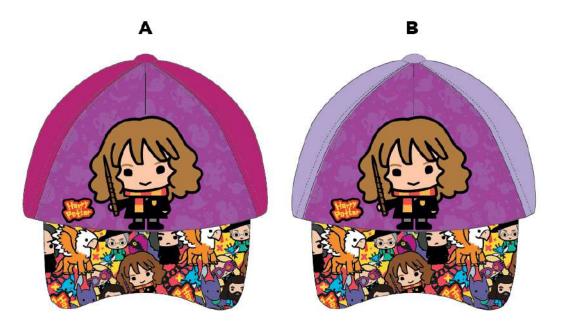

## HP20-0007

#### **BASEBALL CAPS**

| Inne                  | r polybag (12) - | Master polyl | oag (144) |
|-----------------------|------------------|--------------|-----------|
| 100000                |                  | 52 cm        | 54 cm     |
| Inner<br>polybag (12) | Model 1          | 3            | 3         |
| polyoug (12)          | Model 2          | 3            | 3         |

## **HP20-0008**

**BASEBALL CAPS** 

Inner pack: 12

Master pack: 144

Classical hook

+ Hang tag with UPF30

Inner polybag (12) - Master polybag (144)

| minc                  | i polybag (12) | Master polyi | oug (111) |
|-----------------------|----------------|--------------|-----------|
|                       |                | 52 cm        | 54 cm     |
| Inner<br>polybag (12) | Model 1        | 3            | 3         |
| polybug (12)          | Model 2        | 3            | 3         |