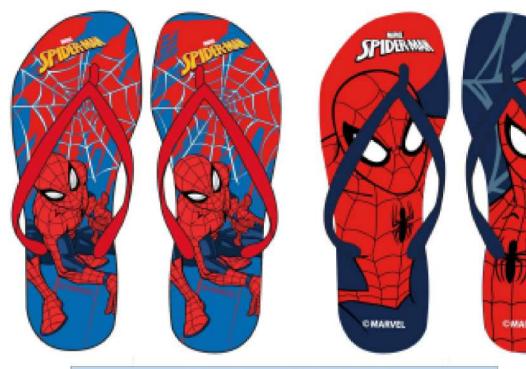

32/ |   |   |   |   |  |
| Model 1               | 3 | 3 | 3 | 3 |  |
| Model 2               | 3 | 3 | 3 | 3 |  |







|      | MASTE | R 36 pcs |       |
|------|-------|----------|-------|
|      | 3x12  | pcs      |       |
| Size | 22/23 | 24/25    | 26/27 |
|      | 4     | 4        | 4     |



|      | MASTE                 | R 36 pcs |   |  |  |
|------|-----------------------|----------|---|--|--|
|      | 3x12                  | 2 pcs    |   |  |  |
| Size | ize 22/23 24/25 26/27 |          |   |  |  |
|      | 4                     | 4        | 4 |  |  |









|      | 26/27 | 28/29 | 30/31 | 32/33 |
|------|-------|-------|-------|-------|
| RED  | 2     | 4     | 4     | 2     |
| BLUE | 2     | 4     | 4     | 2     |

DUDE



SP S 52 51 1010/1112



Hanger for shoes



| Master: 24 PIECES       |   |   |   |   |  |  |
|-------------------------|---|---|---|---|--|--|
| 26/27 28/29 30/31 32/33 |   |   |   |   |  |  |
| Model 1                 | 3 | 3 | 3 | 3 |  |  |
| Model 2                 | 3 | 3 | 3 | 3 |  |  |





5908213361558

AV 52 51 291/292



Master pack:

24













Hanger for shoes

| Master: 24 PIECES |       |       |       |       |  |  |
|-------------------|-------|-------|-------|-------|--|--|
|                   | 28/29 | 30/31 | 32/33 | 34/35 |  |  |
| Model 1           | 3     | 3     | 3     | 3     |  |  |
| Model 2           | 3     | 3     | 3     | 3     |  |  |

## BATHROOM SUP



#### LOL20-0089

STYLE GUIDE: Characters, Together4eva MODEL 1









Hanger for shoes



Inner pack: 6

Master pack:



Inner polybag (6)