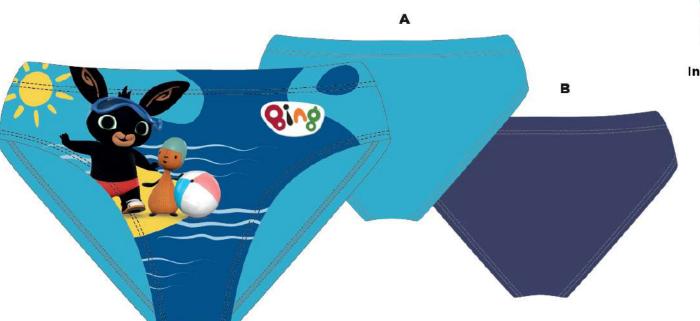

# BABY CAPS

BABY CAP

100% Cotton

Classical hook

BABY CAP

| Master Pack 6 x 24 = 144 PCS |         |      |      |  |
|------------------------------|---------|------|------|--|
| Inner Pack                   | 100000  | 48cm | 50cm |  |
| (24)                         | Model 1 | 3    | 3    |  |
|                              | Model 2 | 3    | 3    |  |

| Inne                 | r polybag (8) - 1 | Master polyb | ag (48) |
|----------------------|-------------------|--------------|---------|
| 1                    |                   | 48 cm        | 50 cm   |
| Inner<br>polybag (8) | Model 1           | 2            | 2       |
|                      | Model 2           | 2            | 2       |

#### **CAPS BABY**

| Inne                 | r polybag (8) - 1 | Master polyb | ag (48) |
|----------------------|-------------------|--------------|---------|
| Inner<br>polybag (8) |                   | 48 cm        | 50 cm   |
|                      | Model 1           | 2            | 2       |
|                      | Model 2           | 2            | 2       |

| Inne                 | r polybag (8) - 1 | Master polyb | ag (48) |
|----------------------|-------------------|--------------|---------|
| 1 00 00 00 00 V      |                   | 48 cm        | 50 cm   |
| Inner<br>polybag (8) | Model 1           | 2            | 2       |
|                      | Model 2           | 2            | 2       |