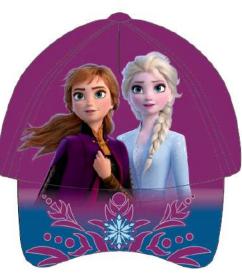

#### **BASEBALL CAPS**

Classical hook

Master pack: 144

|                       |         | MARKATA STATE OF THE PROPERTY OF |       |
|-----------------------|---------|----------------------------------|-------|
| Inner<br>polybag (12) |         | 52 cm                            | 54 cm |
|                       | Model 1 | 3                                | 3     |
|                       | Model 2 | 3                                | 3     |
|                       | Model Z | 3                                | 3     |