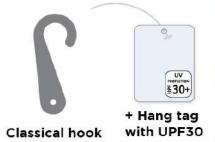

# BABY CAPS

BABY CAP

100% Cotton

Classical hook

BABY CAP

| Master Pack 6 x 24 = 144 PCS |         |      |      |  |
|------------------------------|---------|------|------|--|
| Inner Pack                   | 100000  | 48cm | 50cm |  |
| (24)                         | Model 1 | 3    | 3    |  |
|                              | Model 2 | 3    | 3    |  |

#### **CAPS BABY**

Inner pack: 8

Master pack:

+ Hang tag with UPF30