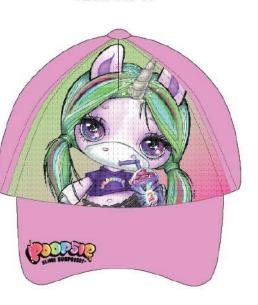

Hanger for shoes

Master pack: 24

STYLE GUIDE: POOP\_SS19\_UNICORNMAGIC

FABRIC: EVA

TECHNOLOGY: SILK PRINT

Hanger for shoes

Inner pack:

Master pack: 24