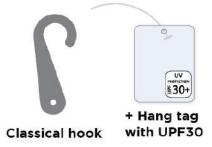

WN**



#### **SEQUINS UP**





Inner pack:



Master pack: 48





| Inner       | , polybug (o) | 52 cm | 54 cm |
|-------------|---------------|-------|-------|
| polybag (6) | Model 1       | 3     | 3     |







**SEQUINS DOWN** 



**SEQUINS UP** 





Inner pack:



Master pack: 48





+ Hang tag with UPF30

Inner polybag (6) - Master polybag (48)

| IIIIC       | i polybug (o) | Master polyb | ug (10) |
|-------------|---------------|--------------|---------|
| Inner       |               | 52 cm        | 54 cm   |
| polybag (6) | Model 1       | 3            | 3       |







#### **BASEBALL CAPS**

#### **SEQUINS DOWN**



#### **SEQUINS UP**



| 11 |   |    |
|----|---|----|
|    |   | 1  |
| V  |   | IJ |
|    |   |    |
|    | V |    |



Inner pack: 6

Master pack: 48



| Inner polybag (6) - N | laster polybag (48) |
|-----------------------|---------------------|
|-----------------------|---------------------|

| Inner       | p <b>,</b> g, | 52 cm | 54 cm |
|-------------|---------------|-------|-------|
| polybag (6) | Model 1       | 3     | 3     |



## BORSALINO CAP



LOL 18-248







| Inner polybag (8) - Master polybag (48) |       |       |
|-----------------------------------------|-------|-------|
|                                         | 52 cm | 54 cm |
| Model 1                                 | 2     | 2     |
| Model 1                                 | 2     | 2     |

## TEENAGER CAPS



FABRIC: COTTON/POLYESTER
TECHNOLOGY: 3D EMBROIDERY
STYLE GUIDE: Team work
GROUP REFERENCE: S







|                   | Inner polybag (6) | - Mas