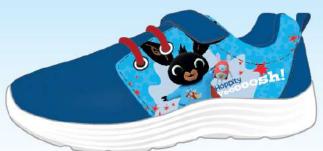

#### 44C20-0105-0106

44C20-0106

Inner pack:

Elastic only for the size 23/25

44C20-0105

Master pack: 48

Elastic only for the size 23/25

Hanger for shoes

#### BIN20-0107-0108

## -0107-0108

#### BIN20-0107

Elastic only for the size 23/25

BIN20-0108

Elastic only for the size 23/25

Inner pack:

Master pack: 48