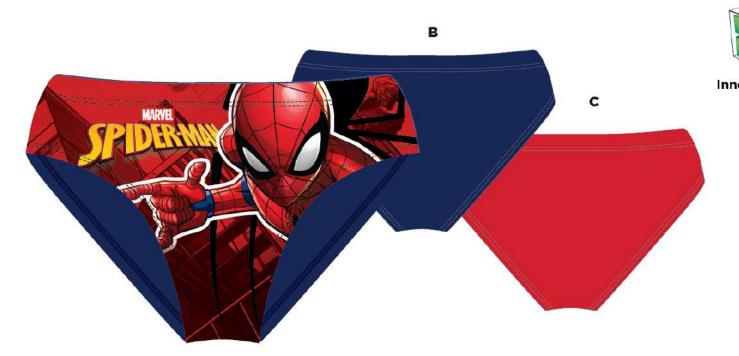

# 44CATS\_20-005

Master pack: 48

Classical hook w

+ Hang tag with UPF30

| Inne        | r polybag (6) - 1 | Master polyb | ag (48) |
|-------------|-------------------|--------------|---------|
| Inner       |                   | 50 cm        | 52 cm   |
| polybag (6) | Model 1           | 3            | 3       |

## 44CATS\_20-008

Inner pack:

Master pack: 48

Inner polybag (6) - Master polybag (48)

| Inner       |         | 50 cm | 52 cm |
|-------------|---------|-------|-------|
|             | Model 1 | 2     | 1     |
| oij bug (o) | Model 2 | 2     | 1     |
| polybag (6) |         | 2 2   |       |