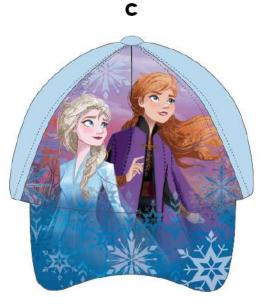

#### **CAPS BABY**

| Inne                 | r polybag (8) - 1 | Master polyb | ag (48) |
|----------------------|-------------------|--------------|---------|
| Inner<br>polybag (8) |                   | 48 cm        | 50 cm   |
|                      | Model 1           | 2            | 2       |
|                      | Model 2           | 2            | 2       |