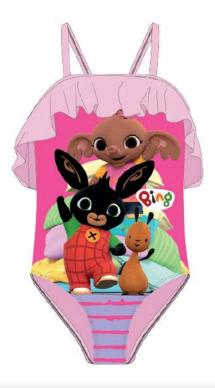

## BIN20-0019

Master pack: 48

| Inne                 | r polybag (6) - 1 | Master polyb | ag (48) |
|----------------------|-------------------|--------------|---------|
| •                    |                   | 50 cm        | 52 cm   |
| Inner<br>polybag (6) | Model 1           | 2            | 1       |
|                      | Model 2           | 2            | 1       |

## BIN20-0025

B

Master pack: 48

| Inner polybag (6) - Master polyb | ag (48) |
|----------------------------------|---------|

| 111112               |         |       | -9 ( / |
|----------------------|---------|-------|--------|
| Inner<br>polybag (6) |         | 50 cm | 52 cm  |
|                      | Model 1 | 2     | 1      |
| polybag (o)          | Model 2 | 2     | 1      |

## BIN20-0027

**BASEBALL CAPS** 

В

Master pack: 48

+ Hang tag with UPF30

| E-12-2-1-1-1-1-1 |         | 10    |        | on management | 1401 |
|------------------|---------|-------|--------|---------------|------|
| Inner            | polybag | (6) - | Master | polybag       | (48) |