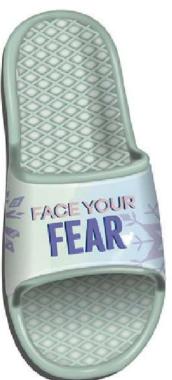

DIS MF 52 51 7408

Master pack: 24

| Master : 24 PIECES    |   |   |   |   |  |
|-----------------------|---|---|---|---|--|
| 26/27 28/29 30/31 32/ |   |   |   |   |  |
| Model 1               | 3 | 3 | 3 | 3 |  |
| Model 2               | 3 | 3 | 3 | 3 |  |