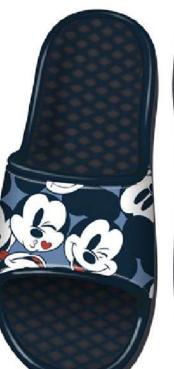

#### **BATHROOM SANDALS**

MODEL 1

MODEL 2

Inner pack: 8

Master pack: 24

|                      | lnı     | ner polybag (8 | ) - Master poly | bag (24) |    |
|----------------------|---------|----------------|-----------------|----------|----|
| Inner polybag<br>(8) |         | 24             | 26              | 28       | 30 |
|                      | Model 1 | 1              | 1               | 1        | 1  |
|                      | Model 2 | 1              | 1               | 1        | 1  |

#### **BATHROOM SANDALS**

MODEL 1 MODEL 2

Master pack: 24

|             | lnı     | ner polybag (8 | ) - Master poly | bag (24) |    |
|-------------|---------|----------------|-----------------|----------|----|
| ner nolybad |         | 24             | 26              | 28       | 30 |
| (-)         | Model 1 | 1              | 1               | 1        | 1  |
|             | Model 2 | 11             | 11              | 1        | 1  |

#### **BATHROOM SANDALS**

MODEL 1 MODEL 2

Master pack: 24

|               | lnı     | ner polybag (8 | ) - Master poly | bag (24) |    |
|---------------|---------|----------------|-----------------|----------|----|
| Inner polybag |         | 24             | 26              | 28       | 30 |
| (8)           | Model 1 | 1              | 1               | 1        | 1  |
|               | Model 2 | 1              | 11              | 1        | 1  |

#### **BATHROOM SANDALS**

MODEL 2

|                      | In      | ner polybag (8 | ) - Master poly | bag (24) |    |
|----------------------|---------|----------------|-----------------|----------|----|
| Inner polybag<br>(8) |         | 24             | 26              | 28       | 30 |
|                      | Model 1 | 1              | 1               | 1        | 1  |
|                      | Model 2 | 1              | 1               | 1        | 1  |