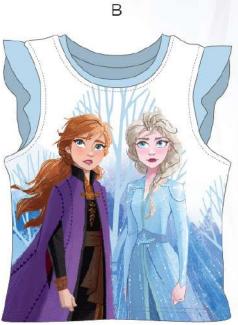

7 + LOL20-0178



LOL20-0176



LOL20-0177



LOL20-0178



3

Inner pack: 15



Master pack: 30



Polybag + picture

|                       | Inner polybag | (15) - Maste | er polybag | (30) |    |    |
|-----------------------|---------------|--------------|------------|------|----|----|
|                       |               | 3Y           | 4Y         | 5Y   | 6Y | 8Y |
| Inner polybag<br>(15) | Model 1       | 1            | 1          | 1    | 1  | 1  |
|                       | Model 2       | 1            | 1          | 1    | 1  | 1  |
|                       | Model 3       | 1            | 1          | 1    | 1  | 1  |





# POO20-033











Inner pack:



Master pack: 30



Polybag + picture

#### From the Movie

2022-0762



Fabric: COTTON Style guide: Frozen II

Α













Inner pack: 10

Master pack: 30



Polybag + picture







#### T-shirt 100% cotton

A









Inner pack: 15



Master pack: 30



Polybag + picture



|               | Inner polybag | (15) - Maste | er polybag | (30) |    |    |
|---------------|---------------|--------------|------------|------|----|----|
|               |               | 3Y           | 4Y         | 5Y   | 6Y | 8Y |
| Inner polybag | Model 1       | 1            | 1          | 1    | 1  | 1  |
| (15)          | Model 2       | 1            | 1          | 1    | 1  | 1  |
|               | Model 3       | 1            | 1          | 1    | 1  | 1  |





T-shirt 100% cotton

A B C









Polybag + picture

|                       | Inner polybag | (15) - Maste | er polybag | (30) |    |    |
|-------------