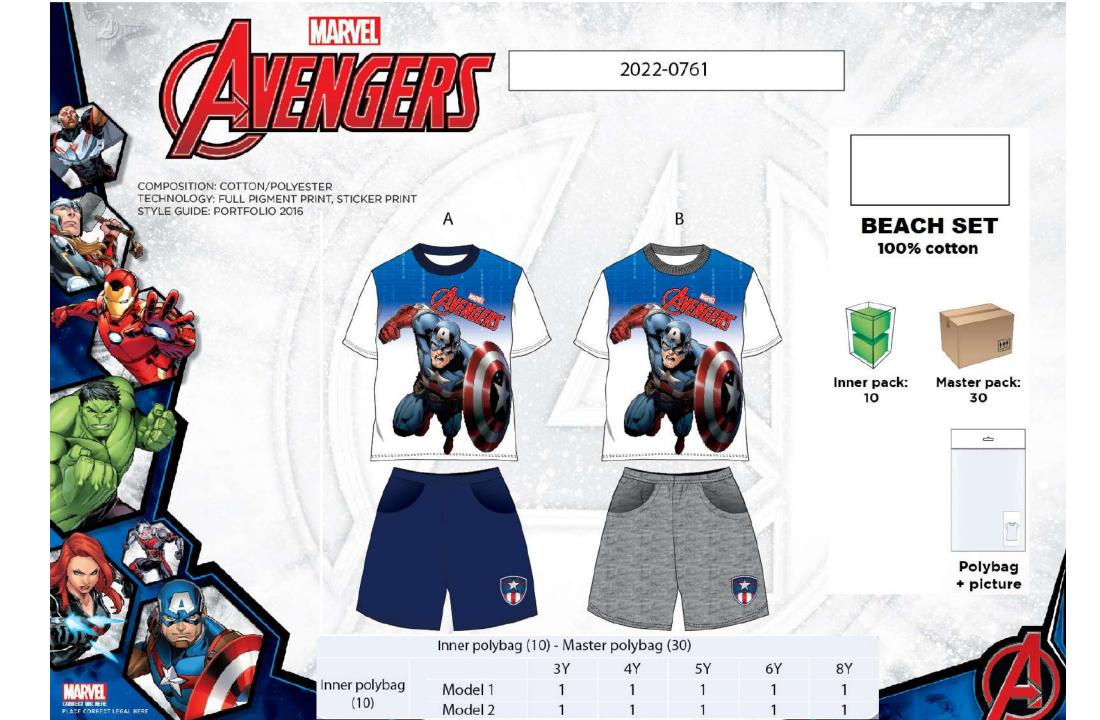

| 1    | 1  | 1  |



#### BEACH SET 100% cotton







Master pack: 30



Polybag + picture





A













Inner pack: 10



Master pack: 30



Polybag + picture















**BEACH SET VEST** 100% cotton single jersey



Inner pack: 10



Master pack: 30



Polybag + picture













Inner pack: 10



Master pack: 30



Polybag + picture



|                       | Inner polybag | (10) - Maste | er polybag | (30) |    |    |
|-----------------------|---------------|--------------|------------|------|----|----|
| Inner polybag<br>(10) |               | 3Y           | 4Y         | 5Y   | 6Y | 8Y |
|                       | Model 1       | 1            | 1          | 1    | 1  | 1  |
|                       | Model 2       | 1            | 1          | 1    | 1  | 1  |



# **DRESS**



LOL\_18-151 DRESS









LIGHT PINK 204 C 217 C 13-2806 TPX

| 8  | INNER (10) - MASTER (20) |    |    |    |    |    |
|----|--------------------------|----|----|----|----|----|
|    | SIZE                     | 3Y | 4Y | 5Y | 6Y | 8Y |
|    | MODELO 1                 | 1  | 1  | 1  | 1  | 1  |
| H. | MODELO 2                 | 1  | 1  | 1  | 1  | 1  |









Inner pack:



Master pack: 24



Polybag + picture



|               | Inner polybag | (6) - Master po | olybag (24) |       |
|---------------|---------------|-----------------|-------------|-------|
|               |               | 4/5Y            | 6/7Y        | 8/10Y |
| Inner polybag | Model 1       | 1               | 1           | 1     |
| (6)           | Model 2       | 1               | 1           |