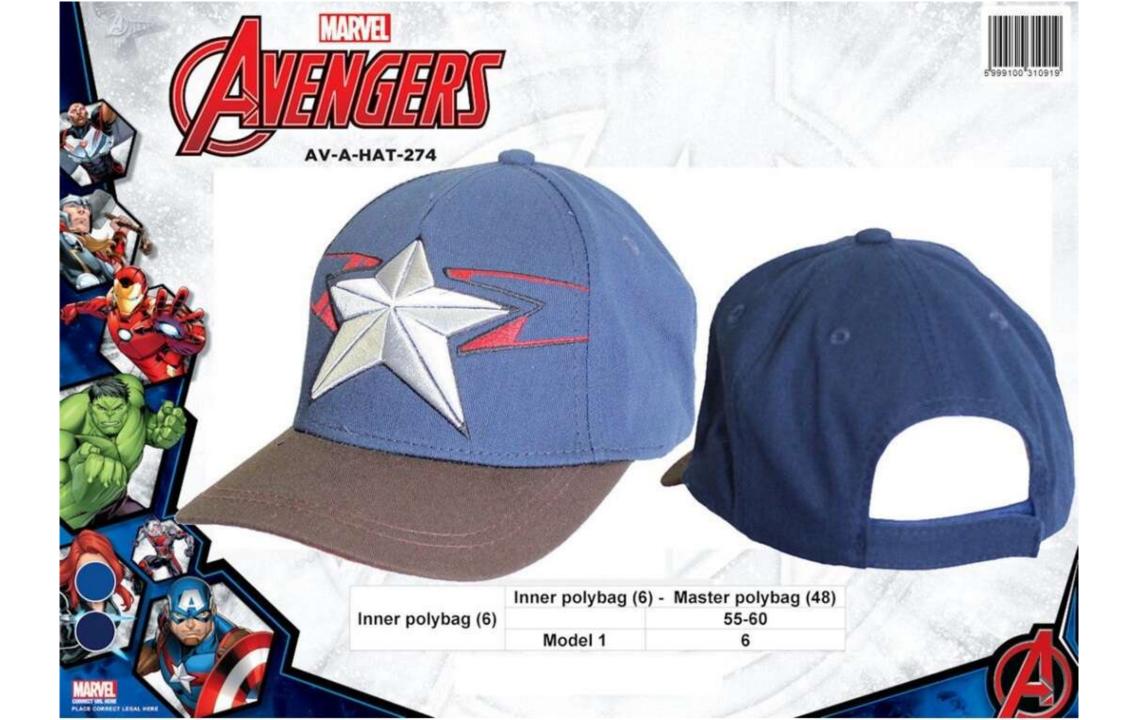

Y: 3D EMBROIDERY, EMBROIDERY STYLE GUIDE: Comic Capers SS12: 09SGJRBU10\_LOTM\_COMICSS12 (page 2) 05SGJRBU10\_LOTM\_COMICSS12 (page 2)





| Inner nelvher | Inner polybag (6) - Ma | ster polybag (48) |
|---------------|------------------------|-------------------|
| Inner polybag |                        | 55-60             |
| (6)           | Model 1                | 6                 |











FABRIC: COTTON/POLYESTER
TECHNOLOGY: TEXTILE PATCH
STYLE GUIDE: DCS An American Classic, LOGO02\_DECL\_DCS
GROUP REFERENCE: S







| ı | Inner | polybag |
|---|-------|---------|
|   |       | (6)     |

| Inner poly | bag (6) - Master polybag (48) |
|------------|-------------------------------|
|            | 55-60                         |
| Model 1    | 6                             |







#### MIC-A-H AT-281



FABRIC: COTTON
TECHNOLOGY: SUBLIMATON PRINT, 3D EMBROIDERY
STYSublimation print









| Inner nelvhed | Inner polybag (6) - Ma | ster polybag (48) |
|---------------|------------------------|-------------------|
| Inner polybag |                        | 55-60             |
| (6)           | Model 1                | 6                 |







#### **SW-A-HAT-272**

FABRIC: COTTON TECHNOLOGY: 3D EMBROIDERY, ALL OVER PRINT STYLE GUIDE: ROGUE ONE, CC459091, CC459229





3D Embroidery



Inner polybag (6)

Inner polybag (6) - Master polybag (48) 55-60 Model 1



## HIP HOP CAPS





3D embroidery !!!!!

### 771-697 UNDER APPROVAL PROCESS









| POLYBAG (6) - CARTON (72) |       |       |
|---------------------------|-------|-------|
|