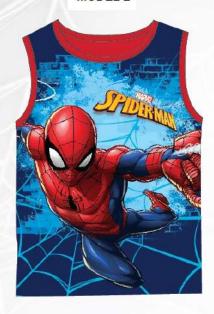

|         | 2Y    | 3Y             | 4Y            | 5Y      | 6Y |
| Inner polybag | Model 1 | 1     | 1              | 1             | 1       | 1  |
| (10)          | Model 2 | 1     | 1              | 1             | 1       | 1  |









Inner pack: 10



Master pack: 30



Polybag + picture

|               |         | Inner | polybag (10) - | Master polyba | ag (30) |    |
|---------------|---------|-------|----------------|---------------|---------|----|
|               |         | 2Y    | 3Y             | 4Y            | 5Y      | 6Y |
| Inner polybag | Model 1 | 1     | 1              | 1             | 1       | 1  |
| (10)          | Model 2 | 1     | 1              | 1             | 1       | 1  |





Fabric: COTTON STYLE GUIDE: Spiderman\_msm

MODEL 1



MODEL 2











Master pack: Inner pack: 30

10

| Inner polybag | (10) - | - Master | polybag (30 | )) |
|---------------|--------|----------|-------------|----|
|               |        |          |             |    |

|               |         | 3Y | 4Y | 5Y | 6Y | 8Y |
|---------------|---------|----|----|----|----|----|
| Inner polybag | Model 1 | 1  | 1  | 1  | 1  | 1  |
| (10)          | Model 2 | 1  | 11 | 1  | 1  | 1  |









# SUMMER-SET



44C20-0025



В

**BEACH SET VEST** 



SHORT: 100% cotton french terry





Polybag + picture



Master pack: 25



|               | Inner polybag | (5) - Master | polybag (2 | 25) |    |    |
|---------------|---------------|--------------|------------|-----|----|----|
| Inner polybag |               | 2Y           | 3Y         | 4Y  | 5Y | 6Y