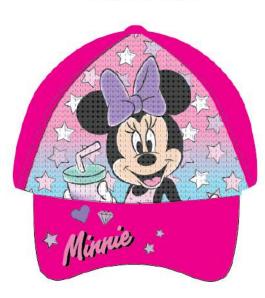

# BABY CAPS

BABY CAP

100% Cotton

Classical hook

BABY CAP

| Master Pack 6 x 24 = 144 PCS |         |      |      |  |
|------------------------------|---------|------|------|--|
| Inner Pack                   | 100000  | 48cm | 50cm |  |
| (24)                         | Model 1 | 3    | 3    |  |
|                              | Model 2 | 3    | 3    |  |