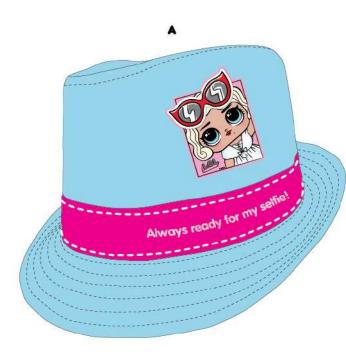

polybag (6) - Master polybag (48)

| IIIIC       | i polybug (o) | Master polyb | ug (10) |
|-------------|---------------|--------------|---------|
| Inner       |               | 52 cm        | 54 cm   |
| polybag (6) | Model 1       | 3            | 3       |







#### **BASEBALL CAPS**

#### **SEQUINS DOWN**



#### **SEQUINS UP**



| 11 |   |    |
|----|---|----|
|    |   | 1  |
| V  |   | IJ |
|    |   |    |
|    | V |    |



Inner pack: 6

Master pack: 48



| Inner polybag (6) - N | laster polybag (48) |
|-----------------------|---------------------|
|-----------------------|---------------------|

| Inner       | p <b>,</b> g, | 52 cm | 54 cm |
|-------------|---------------|-------|-------|
| polybag (6) | Model 1       | 3     | 3     |



## BORSALINO CAP



LOL 18-248







| Inner polybag (8) - Master polybag (48) |       |       |
|-----------------------------------------|-------|-------|
|                                         | 52 cm | 54 cm |
| Model 1                                 | 2     | 2     |
| Model 1                                 | 2     | 2     |

## TEENAGER CAPS



FABRIC: COTTON/POLYESTER
TECHNOLOGY: 3D EMBROIDERY
STYLE GUIDE: Team work
GROUP REFERENCE: S







|                   | Inner polybag (6) | - Master polybag (48) |
|-------------------|-------------------|-----------------------|
| Inner polybag (6) |                   | 55-60                 |
|                   | Model 1           | 6                     |





#### 771-846\_SG\_HAT\_I

FABRIC: COTTON

TECHNOLOGY: 3D EMBROIDERY, EMBROIDERY STYLE GUIDE: Comic Caper