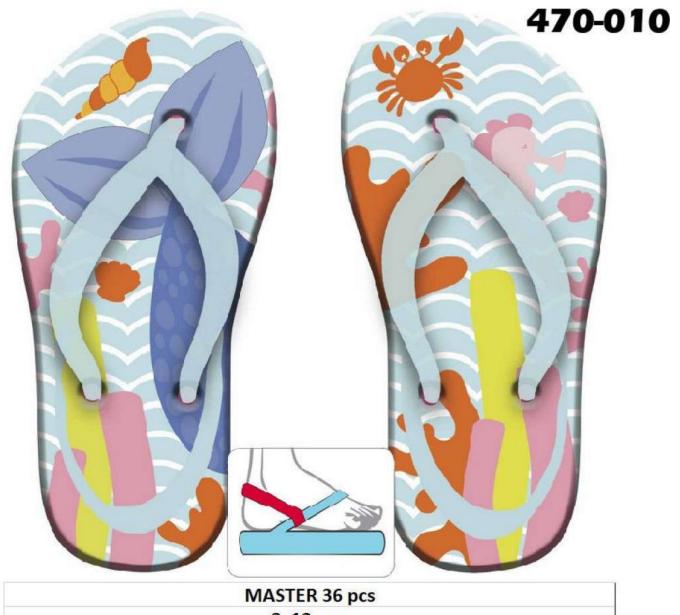

|      | MASTE | R 36 pcs |       |
|------|-------|----------|-------|
|      | 3x12  | pcs      |       |
| Size | 22/23 | 24/25    | 26/27 |
|      | 4     | 4        | 4     |

|      | MASTE                 | R 36 pcs |   |  |  |
|------|-----------------------|----------|---|--|--|
|      | 3x12                  | 2 pcs    |   |  |  |
| Size | ize 22/23 24/25 26/27 |          |   |  |  |
|      | 4                     | 4        | 4 |  |  |