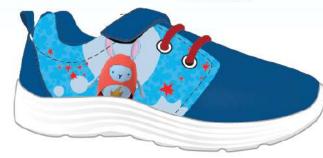

#### 44C20-0105-0106

44C20-0106

Inner pack:

Elastic only for the size 23/25

44C20-0105

Master pack: 48

Elastic only for the size 23/25

Hanger for shoes

#### BIN20-0107-0108

## -0107-0108

#### BIN20-0107

Elastic only for the size 23/25

BIN20-0108

Elastic only for the size 23/25

Inner pack:

Master pack: 48