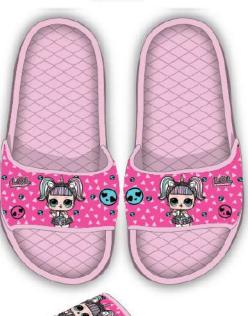

#### LOL20-0078

Hanger for shoes

Inner pack:

Master pack: 24

29/30 31/32 27/28 Inner polybag Model 1 (6) Model 2

## LOL20-0119

| Inner po     | lybag (6 ) - Master | polybag : 4 * 6 = | 24 PAIRS |       |  |
|--------------|---------------------|-------------------|----------|-------|--|
|              |                     | 27/28             | 29/30    | 31/32 |  |
| nner polybag | Model 1             | 1                 | 1        | 1     |  |
| (6)          | Model 2             | 1                 | 1        | 1     |  |