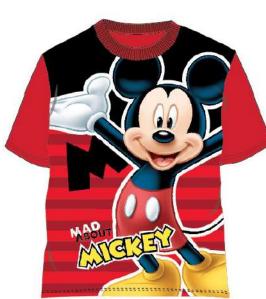

| 1  |
|                                               | Model 1 | 1   | 1               | 1                | 1        | 1  |



Inner pack: Master pack: 30 15





#### MIN - 2022-0758









Inner pack: 10



Master pack: 30



Polybag + picture

|               |         | Inner | polybag (10) - | Master polyb | ag (30) |    |
|---------------|---------|-------|----------------|--------------|---------|----|
|               |         | 2Y    | 3Y             | 4Y           | 5Y      | 6Y |
| Inner polybag | Model 1 | 1     | 1              | 1            | 1       | 1  |
| (10)          | Model 2 | 1     | 1              | 1            | 1       | 1  |







Fabric: COTTON

Style guide: Let\_s-Travel\_2019

MODEL 1

MODEL 2







Polybag + picture











T-shirt 100% cotton





В







Master pack: 30



Polybag + picture

|               |         | Inner | polybag (10) - | Master polyb | ag (30) |    |
|---------------|---------|-------|----------------|--------------|---------|----|
|               |         | 2Y    | 3Y             | 4Y           | 5Y      | 6Y |
| Inner polybag | Model 1 | 1     | 1              | 1            | 1       | 1  |
| (10)          | Model 2 | 1     | 1              | 1            | 1       | 1  |





T-shirt 100% cotton

MODEL 1



MODEL 2





Inner pack: 10



Master pack: 30



Polybag + picture

|               |         | Inner | polybag (10) - | Master polyba | ag (30) |    |
|---------------|---------|-------|----------------|---------------|---------|----|
|               |         | 2Y    | 3Y             | 4Y