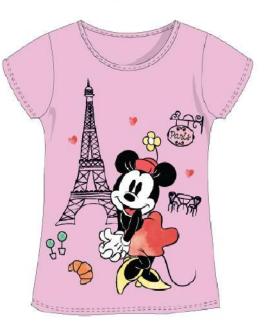

2 | 1   | 1               | 1                | 1        | 1  |
|                                               | Model 1 | 1   | 1               | 1                | 1        | 1  |



Inner pack: Master pack: 30 15





#### MIN - 2022-0758









Inner pack: 10



Master pack: 30



Polybag + picture

|               |         | Inner | polybag (10) - | Master polyb | ag (30) |    |
|---------------|---------|-------|----------------|--------------|---------|----|
|               |         | 2Y    | 3Y             | 4Y           | 5Y      | 6Y |
| Inner polybag | Model 1 | 1     | 1              | 1            | 1       | 1  |
| (10)          | Model 2 | 1     | 1              | 1            | 1       | 1  |







Fabric: COTTON

Style guide: Let\_s-Travel\_2019

MODEL 1

MODEL 2







Polybag + picture











T-shirt 100% cotton





В







Master pack: 30



Polybag + picture

|               |         | Inner | polybag (10) - | Master polyb | ag (30) |    |
|---------------|---------|-------|----------------|--------------|---------|----|
|               |         | 2Y    | 3Y             | 4Y           | 5Y      | 6Y |
| Inner polybag | Model 1 | 1     | 1              | 1            | 1       | 1  |
| (10)          | Model 2 | 1     | 1              | 1            | 1       | 1  |





T-shirt 100% cotton

MODEL 1



MODEL 2





Inner pack: 10



Master pack: 30



Polybag + picture

|               |         | Inner | polybag (10) - | Master polyba | ag (30) |    |
|---------------|---------|-------|----------------|---------------|---------|----|
|