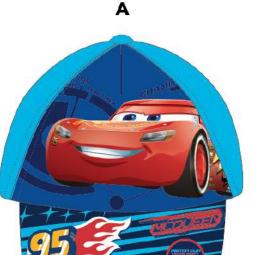

# BABY CAPS

BABY CAP

100% Cotton

Classical hook

BABY CAP

| Master Pack 6 x 24 = 144 PCS |         |      |      |  |
|------------------------------|---------|------|------|--|
| Inner Pack                   | 100000  | 48cm | 50cm |  |
| (24)                         | Model 1 | 3    | 3    |  |
|                              | Model 2 | 3    | 3    |  |