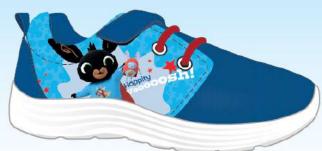

#### 44C20-0105-0106

44C20-0106

Inner pack:

Elastic only for the size 23/25

44C20-0105

Master pack: 48

Elastic only for the size 23/25

Hanger for shoes

#### BIN20-0107-0108

## -0107-0108

#### BIN20-0107

Elastic only for the size 23/25

BIN20-0108

Elastic only for the size 23/25

Inner pack:

Master pack: 48