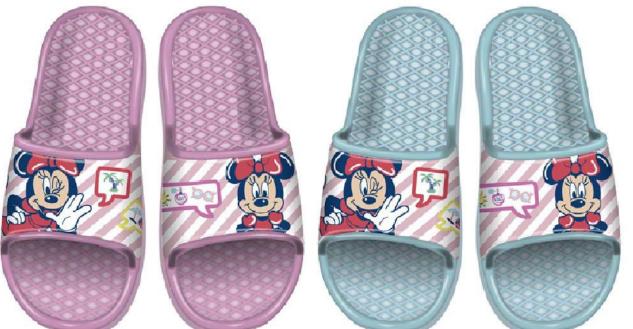

#### **BATHROOM SANDALS**

MODEL 1

MODEL 2

Inner pack: 8

Master pack: 24

|                      | lnı     | ner polybag (8 | ) - Master poly | bag (24) |    |
|----------------------|---------|----------------|-----------------|----------|----|
| Inner polybag<br>(8) |         | 24             | 26              | 28       | 30 |
|                      | Model 1 | 1              | 1               | 1        | 1  |
|                      | Model 2 | 1              | 1               | 1        | 1  |

#### **BATHROOM SANDALS**

MODEL 1 MODEL 2

Master pack: 24

|             | lnı     | ner polybag (8 | ) - Master poly | bag (24) |    |
|-------------|---------|----------------|-----------------|----------|----|
| ner nolybad |         | 24             | 26              | 28       | 30 |
| (-)         | Model 1 | 1              | 1               | 1        | 1  |
|             | Model 2 | 11             | 11              | 1        | 1  |

#### **BATHROOM SANDALS**

MODEL 1 MODEL 2

Master pack: 24

|               | lnı     | ner polybag (8 | ) - Master poly | bag (24) |    |
|---------------|---------|----------------|-----------------|----------|----|
| Inner polybag |         | 24             | 26              | 28       | 30 |
| (8)           | Model 1 | 1              | 1               | 1        | 1  |
|               | Model 2 | 1              | 11              | 1        | 1  |

#### **BATHROOM SANDALS**

MODEL 2

|                      | In      | ner polybag (8 | ) - Master poly | bag (24) |    |
|----------------------|---------|----------------|-----------------|----------|----|
| Inner polybag<br>(8) |         | 24             | 26              | 28       | 30 |
|                      | Model 1 | 1              | 1               | 1        | 1  |
|                      | Model 2 | 1              | 1               | 1        | 1  |