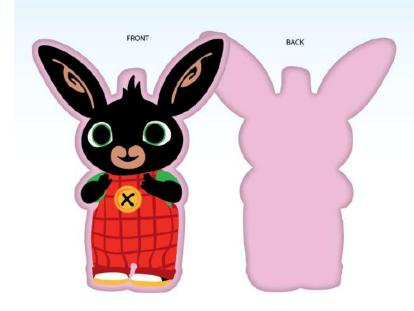

|               | 3/4Y            | 5/6Y        | 7/8Y |
| Inner polybag | Model 1       | 1               | 1           | 1    |
| (6)           | Model 2       | 1               | 1           | 1    |





Inner pack:



Master pack: 24



Polybag + picture





## HP20-0012



|               | Inner polybag | (6) - Master po | olybag (24) |       |
|---------------|---------------|-----------------|-------------|-------|
|               |               | 4/5Y            | 6/7Y        | 8/10Y |
| Inner polybag | Model 1       | 1               | 1           | 1     |
| (6)           | Model 2       | 1               | 1           | 1     |









Master pack: 24



Polybag + picture

## COOKING SET



## 3D PILLOW





610-193



#### PILLOW 3D





Inner pack: 6

Master pack: 36







**Hang Tag**