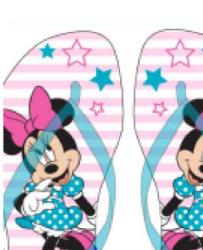

DIS MF 52 51 7408

Master pack: 24

| Master : 24 PIECES    |   |   |   |   |  |
|-----------------------|---|---|---|---|--|
| 26/27 28/29 30/31 32/ |   |   |   |   |  |
| Model 1               | 3 | 3 | 3 | 3 |  |
| Model 2               | 3 | 3 | 3 | 3 |  |