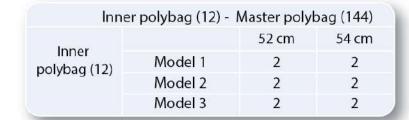

#### **BASEBALL CAPS**

Classical hook

Master pack: 144

|                       |         | MARKATA STATE OF THE PROPERTY OF |       |
|-----------------------|---------|----------------------------------|-------|
| Inner<br>polybag (12) |         | 52 cm                            | 54 cm |
|                       | Model 1 | 3                                | 3     |
|                       | Model 2 | 3                                | 3     |
|                       | Model Z | 3                                | 3     |

#### **BASEBALL CAPS**

Inner pack: 12

Master pack 144

| Inne          | r polybag (12) - | Master polyl | bag (144) |
|---------------|------------------|--------------|-----------|
| Inner Model 1 | 52 cm            | 54 cm        |           |
| polybag (12)  | Model 1          | 2            | 2         |
| polybug (12)  | Model 2          | 2            | 2         |

Model 3

#### **BASEBALL CAPS**

144

UV PROTICTION \$30+

+ Hang tag with UPF30

Classical hook

| Inne         | r polybag (12) - | Master polyl | bag (144) |
|--------------|------------------|--------------|-----------|
| Inner        |                  | 52 cm        | 54 cm     |
| polybag (12) | Model 1          | 2            | 2         |
| polybag (12) | Model 2          | 2            | 2         |
|              | Model 3          | 2            | 2         |

Inner pack: 12

Master pack: 144

Inner polybag (12) - Master polybag (144)

|              |         | AND THE PROPERTY OF THE PROPER |   |
|--------------|---------|--------------------------------------------------------------------------------------------------------------------------------------------------------------------------------------------------------------------------------------------------------------------------------------------------------------------------------------------------------------------------------------------------------------------------------------------------------------------------------------------------------------------------------------------------------------------------------------------------------------------------------------------------------------------------------------------------------------------------------------------------------------------------------------------------------------------------------------------------------------------------------------------------------------------------------------------------------------------------------------------------------------------------------------------------------------------------------------------------------------------------------------------------------------------------------------------------------------------------------------------------------------------------------------------------------------------------------------------------------------------------------------------------------------------------------------------------------------------------------------------------------------------------------------------------------------------------------------------------------------------------------------------------------------------------------------------------------------------------------------------------------------------------------------------------------------------------------------------------------------------------------------------------------------------------------------------------------------------------------------------------------------------------------------------------------------------------------------------------------------------------------|---|
| Inner        | 52 cm   | 54 cm                                                                                                                                                                                                                                                                                                                                                                                                                                                                                                                                                                                                                                                                                                                                                                                                                                                                                                                                                                                                                                                                                                                                                                                                                                                                                                                                                                                                                                                                                                                                                                                                                                                                                                                                                                                                                                                                                                                                                                                                                                                                                                                          |   |
| polybag (12) | Model 1 | 3                                                                                                                                                                                                                                                                                                                                                                                                                                                                                                                                                                                                                                                                                                                                                                                                                                                                                                                                                                                                                                                                                                                                                                                                                                                                                                                                                                                                                                                                                                                                                                                                                                                                                                                                                                                                                                                                                                                                                                                                                                                                                                                              | 3 |
| polybug (12) | Model 2 | 3                                                                                                                                                                                                                                                                                                                                                                                                                                                                                                                                                                                                                                                                                                                                                                                                                                                                                                                                                                                                                                                                                                                                                                                                                                                                                                                                                                                                                                                                                                                                                                                                                                                                                                                                                                                                                                                                                                                                                                                                                                                                                                                              | 3 |