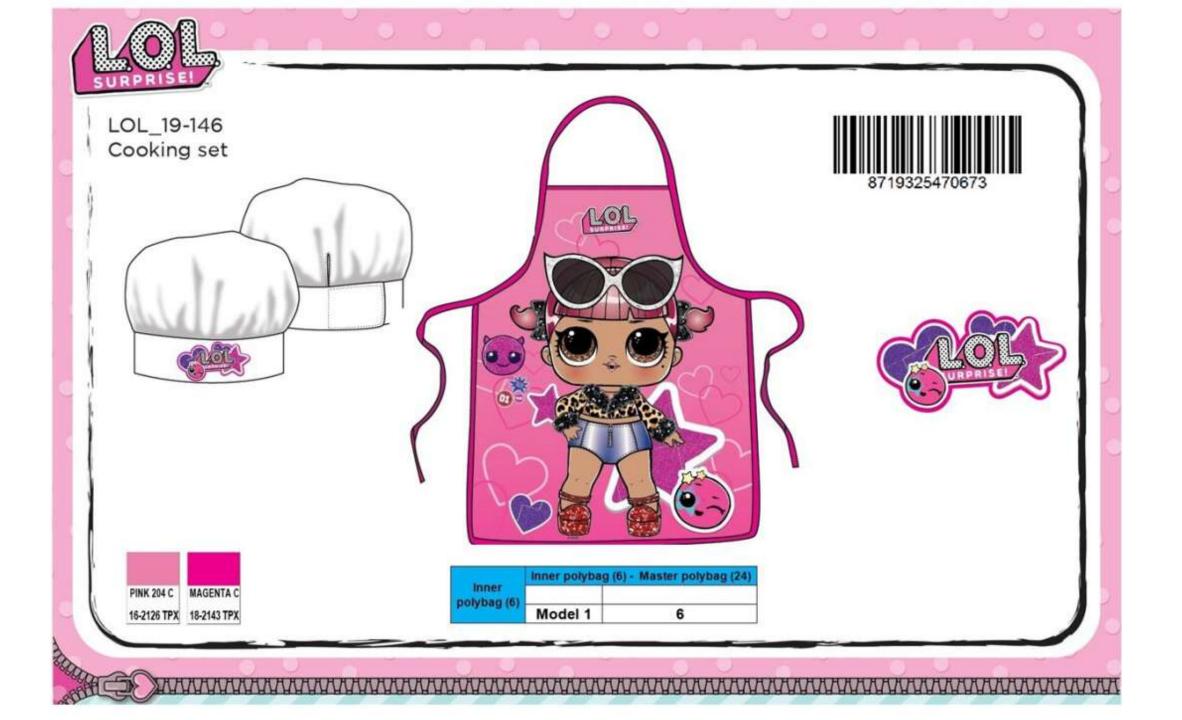

-------------|---------------|-----------------|-------------|------|
|               |               | 3/4Y            | 5/6Y        | 7/8Y |
| Inner polybag | Model 1       | 1               | 1           | 1    |
| (6)           | Model 2       | 1               | 1           | 1    |





Inner pack:



Master pack: 24



Polybag + picture





## HP20-0012



|               | Inner polybag | (6) - Master po | olybag (24) |       |
|---------------|---------------|-----------------|-------------|-------|
|               |               | 4/5Y            | 6/7Y        | 8/10Y |
| Inner polybag | Model 1       | 1               | 1           | 1     |
| (6)           | Model 2       | 1               | 1           | 1     |









Master pack: 24



Polybag + picture

## COOKING SET



## 3D PILLOW





610-193



#### PILLOW 3D





Inner pack: 6

Master pack: 36







**Hang Tag**