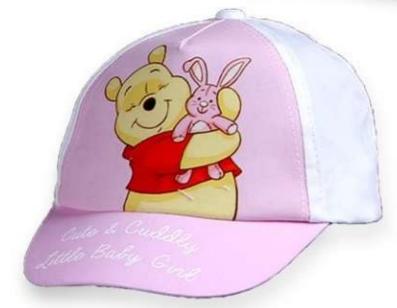

# BABY CAPS

BABY CAP

100% Cotton

Classical hook

BABY CAP

| Master Pack 6 x 24 = 144 PCS |         |      |      |  |
|------------------------------|---------|------|------|--|
| Inner Pack                   | 100000  | 48cm | 50cm |  |
| (24)                         | Model 1 | 3    | 3    |  |
|                              | Model 2 | 3    | 3    |  |