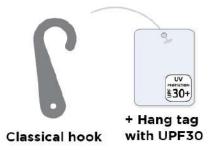

# BABY CAPS

BABY CAP

100% Cotton

Classical hook

BABY CAP

| Master Pack 6 x 24 = 144 PCS |         |      |      |  |
|------------------------------|---------|------|------|--|
| Inner Pack                   | 100000  | 48cm | 50cm |  |
| (24)                         | Model 1 | 3    | 3    |  |
|                              | Model 2 | 3    | 3    |  |

#### **CAPS BABY**

Inner pack: 8

Master pack:

+ Hang tag with UPF30