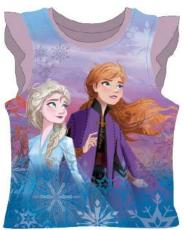

# BABY CAPS

BABY CAP

100% Cotton

Classical hook

BABY CAP

| Master Pack 6 x 24 = 144 PCS |         |      |      |  |
|------------------------------|---------|------|------|--|
| Inner Pack                   | 100000  | 48cm | 50cm |  |
| (24)                         | Model 1 | 3    | 3    |  |
|                              | Model 2 | 3    | 3    |  |