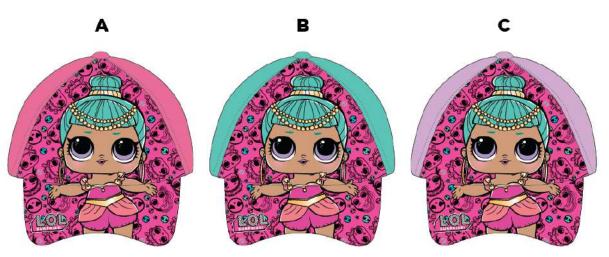

Inner<br>polybag (12) |         | 52 cm                            | 54 cm |
|                       | Model 1 | 3                                | 3     |
|                       | Model 2 | 3                                | 3     |
|                       | Model Z | 3                                | 3     |







#### **BASEBALL CAPS**











Inner pack: 12



Master pack 144



| Inne          | r polybag (12) - | Master polyl | bag (144) |
|---------------|------------------|--------------|-----------|
| Inner Model 1 | 52 cm            | 54 cm        |           |
| polybag (12)  | Model 1          | 2            | 2         |
| polybug (12)  | Model 2          | 2            | 2         |

Model 3





#### **BASEBALL CAPS**

144

UV PROTICTION \$30+

+ Hang tag with UPF30





Classical hook

| Inne         | r polybag (12) - | Master polyl | bag (144) |
|--------------|------------------|--------------|-----------|
| Inner        |                  | 52 cm        | 54 cm     |
| polybag (12) | Model 1          | 2            | 2         |
| polybag (12) | Model 2          | 2            | 2         |
|              | Model 3          | 2            | 2         |













Inner pack: 12

Master pack: 144



Inner polybag (12) - Master polybag (144)

|              |         | AND THE PROPERTY OF THE PROPER |   |
|--------------|---------|----------------------------------------------------------------------------------------------------------------------------------------------------------------------------------------------------------------------------