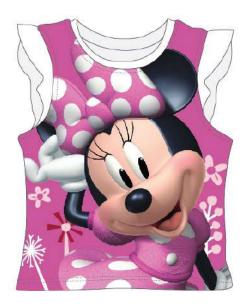

| Model 3       | 1            | 1          | 1    | 1  | 1  |







Fabric: COTTON

Style guide: Hollywood-Minnie-2018

MODEL 1









Inner pack:



Master pack: 24



Polybag + picture

| Inr     | ner polybag (8 | ) - Master poly | bag (24)              |               |
|---------|----------------|-----------------|-----------------------|---------------|
|         | 8Y             | 10Y             | 12Y                   | 14Y           |
| Model 1 | 1              | 1               | 1                     | 1             |
| Model 2 | 1              | 1               | 1                     | 1             |
|         | Model 1        | Model 1 1       | 8Y 10Y<br>Model 1 1 1 | Model 1 1 1 1 |





Fabric: COTTON

Style guide: Minnie\_Volume-5-2019



Polybag + picture









MODEL 3



|                                               |         | Inn | er polybag (15) | - Master polybag | g ( 30 ) |    |
|-----------------------------------------------|---------|-----|-----------------|------------------|----------|----|
| Inner polybag (15)  Model 1  Model 2  Model 1 |         | 3Y  | 4Y              | 5Y               | 6Y       | 8Y |
|                                               | Model 1 | 1   | 1               | 1                | 1        | 1  |
|                                               | Model 2 | 1   | 1               | 1                | 1        | 1  |
|                                               | Model 1 | 1   | 1               | 1                | 1        | 1  |



Inner pack: Master pack: 30 15





#### MIN - 2022-0758