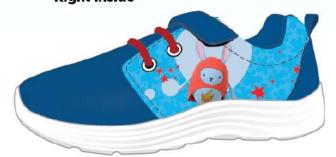

#### 44C20-0105-0106

44C20-0106

Inner pack:

Elastic only for the size 23/25

44C20-0105

Master pack: 48

Elastic only for the size 23/25

Hanger for shoes

#### BIN20-0107-0108

## -0107-0108

#### BIN20-0107

Elastic only for the size 23/25

BIN20-0108

Elastic only for the size 23/25

Inner pack:

Master pack: 48