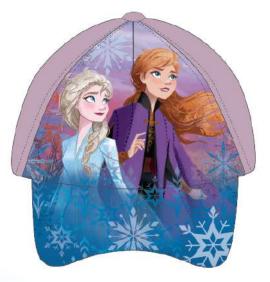

# BABY CAPS

BABY CAP

100% Cotton

Classical hook

BABY CAP

| Master Pack 6 x 24 = 144 PCS |         |      |      |  |
|------------------------------|---------|------|------|--|
| Inner Pack                   | 100000  | 48cm | 50cm |  |
| (24)                         | Model 1 | 3    | 3    |  |
|                              | Model 2 | 3    | 3    |  |