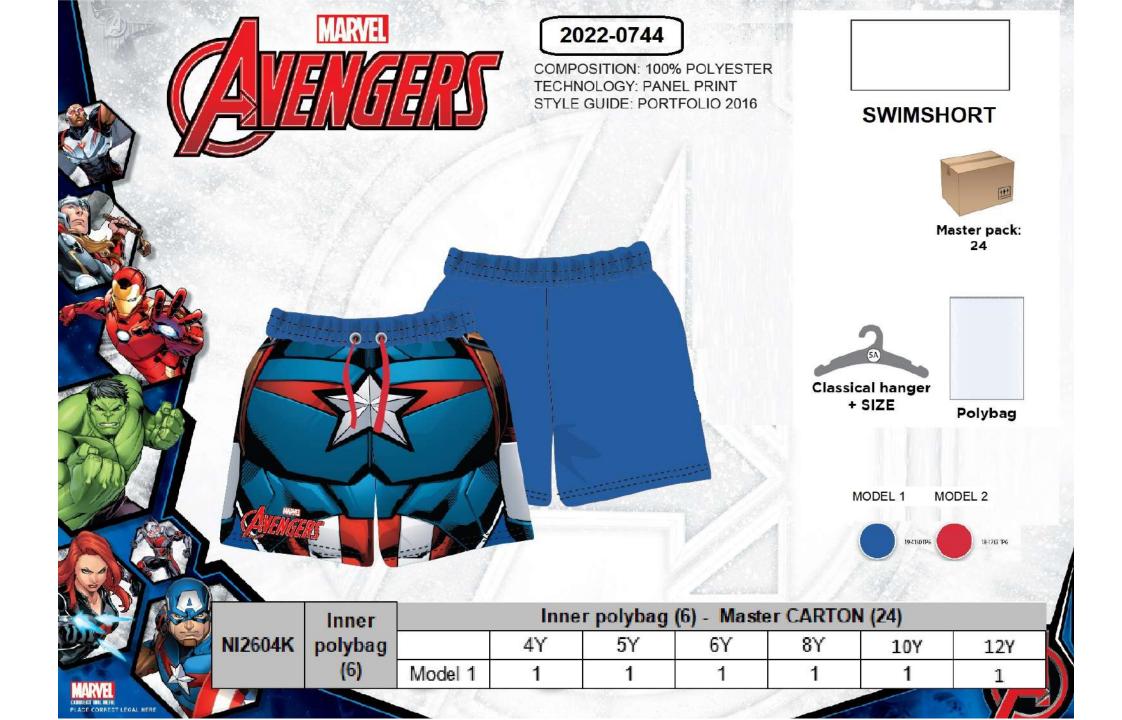

--|-------|----------------|--------------|---------|----|----|
|               |         | 3Y    | 4Y             | 5Y           | 6Y      | 7Y | 8Y |
| Inner polybag | Model 1 | 1     | 1              | 1            | 1       | 1  | 1  |
| (12)          | Model 2 | 1     | 1              | 1            | 1       | 1  | 1  |





# SWIM SHORT





## **SWIMSHORT**



Master pack: 24





MODEL 1 MODEL 2



| 1 |        | Inner   | Inner polybag (6) - Master CARTON (24) |    |    |    |    |    |     |
|---|--------|---------|----------------------------------------|----|----|----|----|----|-----|
|   | NI2604 | polybag |                                        | 4Y | 5Y | 6Y | 7Y | 8Y | 10Y |
| _ |        | (6)     | Model 1                                | 1  | 1  | 1  | 1  | 1  | 1   |



# SWIM BIKINI



# 44C20-0012





D



**SWIMBIKINI** 





Inner pack:

Master pack: 40





Polybag





5/6Y

|        |               | Inner p | oolybag (8) - M | aster polybag | (40) |
|--------|---------------|---------|-----------------|---------------|------|
| a. 😢 🦱 |               |         | 3/4Y            | 4/5Y          | 5    |
|        | Inner polybag | Model 1 | 1               | 1             |      |
|        | (8)           | Model 2 | 1               | 1             |      |
|        |               |         |                 |               |      |





7/8Y





## LOL20-0027

## TYPE 2



### **SWIMBIKINI**





Inner pack: 12

Master pack: 24





Polybag





|                       |         | Inner | polybag (12) - | Master polyb | ag (24) |    |    |
|--