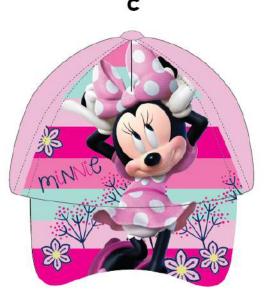

# BASEBAU CAPS

# 44CATS\_20-005

Master pack: 48

Classical hook w

+ Hang tag with UPF30

| Inne        | r polybag (6) - 1 | Master polyb | ag (48) |
|-------------|-------------------|--------------|---------|
| Inner       |                   | 50 cm        | 52 cm   |
| polybag (6) | Model 1           | 3            | 3       |