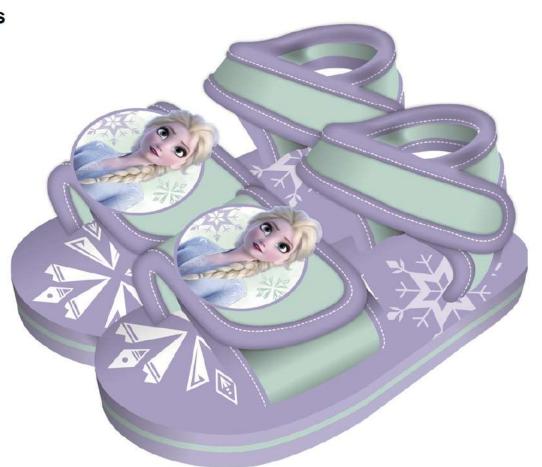

## WD13079

## EVA INJECTED SANDALS

Inner pack:

Master pack: 24

|               | Ini     | ner polybag (6 | ) - Master poly | /bag (24) |    |    |    |
|---------------|---------|----------------|-----------------|-----------|----|----|----|
| Inner polybag |         | 22             | 24              | 26        | 28 | 30 | 32 |
| (6)           | Model 1 | 1              | 1               | 1         | 1  | 1  | 1  |