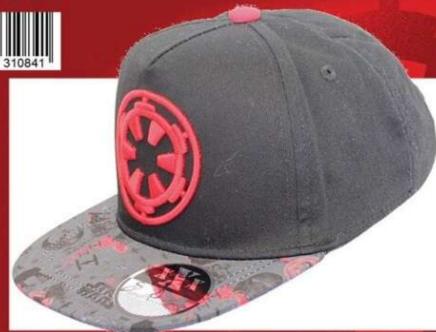

## 44CATS\_20-008

Inner pack:

Master pack: 48

Inner polybag (6) - Master polybag (48)

| Inner       |         | 50 cm | 52 cm |
|-------------|---------|-------|-------|
|             | Model 1 | 2     | 1     |
| oij bug (o) | Model 2 | 2     | 1     |
| polybag (6) |         | 2 2   |       |