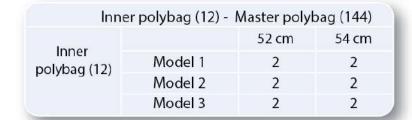

#### **BASEBALL CAPS**

Classical hook

Master pack: 144

|                       |         | MARKATA STATE OF THE PROPERTY OF |       |
|-----------------------|---------|----------------------------------|-------|
| Inner<br>polybag (12) |         | 52 cm                            | 54 cm |
|                       | Model 1 | 3                                | 3     |
|                       | Model 2 | 3                                | 3     |
|                       | Model Z | 3                                | 3     |

#### **BASEBALL CAPS**

Inner pack: 12

Master pack 144

| Inne          | r polybag (12) - | Master polyl | bag (144) |
|---------------|------------------|--------------|-----------|
| Inner Model 1 | 52 cm            | 54 cm        |           |
| polybag (12)  | Model 1          | 2            | 2         |
| polybug (12)  | Model 2          | 2            | 2         |

Inner pack: 12

Master pack: 144

Inner polybag (12) - Master polybag (144)

|              |         | AND THE PROPERTY OF THE PROPER |   |
|--------------|---------|--------------------------------------------------------------------------------------------------------------------------------------------------------------------------------------------------------------------------------------------------------------------------------------------------------------------------------------------------------------------------------------------------------------------------------------------------------------------------------------------------------------------------------------------------------------------------------------------------------------------------------------------------------------------------------------------------------------------------------------------------------------------------------------------------------------------------------------------------------------------------------------------------------------------------------------------------------------------------------------------------------------------------------------------------------------------------------------------------------------------------------------------------------------------------------------------------------------------------------------------------------------------------------------------------------------------------------------------------------------------------------------------------------------------------------------------------------------------------------------------------------------------------------------------------------------------------------------------------------------------------------------------------------------------------------------------------------------------------------------------------------------------------------------------------------------------------------------------------------------------------------------------------------------------------------------------------------------------------------------------------------------------------------------------------------------------------------------------------------------------------------|---|
| Inner        | 52 cm   | 54 cm                                                                                                                                                                                                                                                                                                                                                                                                                                                                                                                                                                                                                                                                                                                                                                                                                                                                                                                                                                                                                                                                                                                                                                                                                                                                                                                                                                                                                                                                                                                                                                                                                                                                                                                                                                                                                                                                                                                                                                                                                                                                                                                          |   |
| polybag (12) | Model 1 | 3                                                                                                                                                                                                                                                                                                                                                                                                                                                                                                                                                                                                                                                                                                                                                                                                                                                                                                                                                                                                                                                                                                                                                                                                                                                                                                                                                                                                                                                                                                                                                                                                                                                                                                                                                                                                                                                                                                                                                                                                                                                                                                                              | 3 |
| polybug (12) | Model 2 | 3                                                                                                                                                                                                                                                                                                                                                                                                                                                                                                                                                                                                                                                                                                                                                                                                                                                                                                                                                                                                                                                                                                                                                                                                                                                                                                                                                                                                                                                                                                                                                                                                                                                                                                                                                                                                                                                                                                                                                                                                                                                                                                                              | 3 |