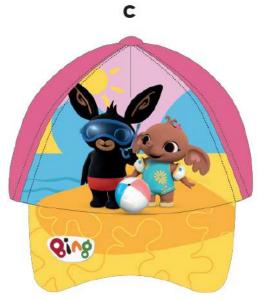

## BIN20-0019

Master pack: 48

| Inne                 | r polybag (6) - 1 | Master polyb | ag (48) |
|----------------------|-------------------|--------------|---------|
| •                    |                   | 50 cm        | 52 cm   |
| Inner<br>polybag (6) | Model 1           | 2            | 1       |
|                      | Model 2           | 2            | 1       |