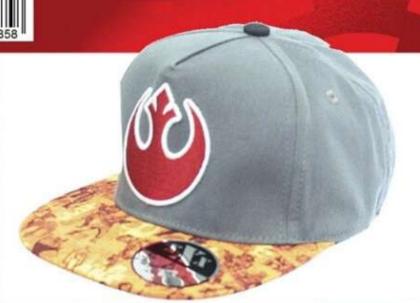

# 44CATS\_20-005

Master pack: 48

Classical hook w

+ Hang tag with UPF30

| Inne        | r polybag (6) - 1 | Master polyb | ag (48) |
|-------------|-------------------|--------------|---------|
| Inner       |                   | 50 cm        | 52 cm   |
| polybag (6) | Model 1           | 3            | 3       |