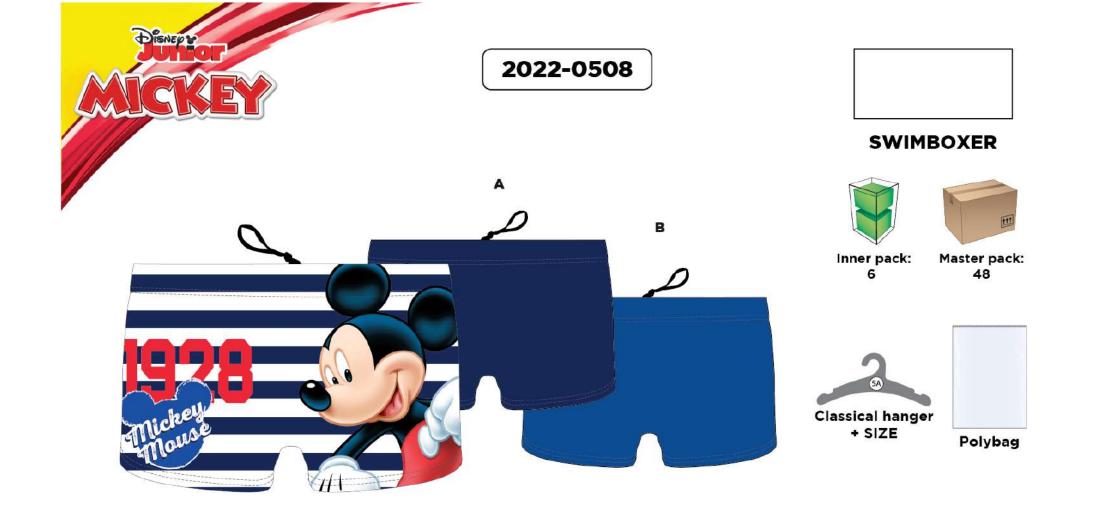

--------------|---------|----|----|
|               |         | 3Y    | 4Y             | 5Y           | 6Y      | 7Y | 8Y |
| Inner polybag | Model 1 | 1     | 1              | 1            | 1       | 1  | 1  |
| (12)          | Model 2 | 1     | 1              | 1            | 1       | 1  | 1  |

# SWIM BOXER



# 44C20-0013



### **SWIMBOXER**

В







Inner pack: 8

Master pack: 40



Inlay card



|               | Inner p | oolybag (8) - M | aster polybag | (40) |      |
|---------------|---------|-----------------|---------------|------|------|
|               |         | 2/3Y            | 3/4Y          | 4/5Y | 5/6Y |
| Inner polybag | Model 1 | 1               | 1             | 1    | 1    |
| (8)           | Model 2 | 1               | 1             | 1    | 1    |













|                      | Inner polybag ( | (6) - Master po | olybag (48) |      |
|----------------------|-----------------|-----------------|-------------|------|
|                      |                 | 2/3Y            | 4/5Y        | 5/6Y |
| Inner polybag<br>(6) | Model 1         | 1               | 1           | 1    |
|                      | Model 2         | 1               | 1           | 1    |



TYPE 2



### **SWIMBOXER**







Inner pack: 12

Master pack: 24





|                       |         | Inner | polybag (12) - | Master polyb | ag (24) |    |    |
|-----------------------|---------|-------|----------------|--------------|---------|----|----|
|                       |         | 3Y    | 4Y             | 5Y           | 6Y      | 7Y | 8Y |
| Inner polybag<br>(12) |