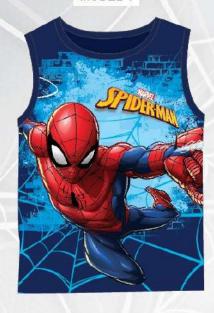

---|
|               |         | 2Y    | 3Y             | 4Y            | 5Y      | 6Y |
| Inner polybag | Model 1 | 1     | 1              | 1             | 1       | 1  |
| (10)          | Model 2 | 1     | 1              | 1             | 1       | 1  |









Inner pack: 10



Master pack: 30



Polybag + picture

|               |         | Inner | polybag (10) - | Master polyba | ag (30) |    |
|---------------|---------|-------|----------------|---------------|---------|----|
|               |         | 2Y    | 3Y             | 4Y            | 5Y      | 6Y |
| Inner polybag | Model 1 | 1     | 1              | 1             | 1       | 1  |
| (10)          | Model 2 | 1     | 1              | 1             | 1       | 1  |





Fabric: COTTON STYLE GUIDE: Spiderman\_msm

MODEL 1



MODEL 2











Master pack: Inner pack: 30

10

| Inner polybag | (10) - | - Master | polybag (30 | )) |
|---------------|--------|----------|-------------|----|
|               |        |          |             |    |

|               |         | 3Y | 4Y | 5Y | 6Y | 8Y |
|---------------|---------|----|----|----|----|----|
| Inner polybag | Model 1 | 1  | 1  | 1  | 1  | 1  |
| (10)          | Model 2 | 1  | 11 | 1  | 1  | 1  |









# SUMMER-SET



44C20-0025



В

**BEACH SET VEST** 



SHORT: 100% cotton french terry





Polybag + picture



Master pack: 25



|               | Inner polybag | (5) - Master | polybag (2 | 25) |    |    |
|---------------|---------------|--------------|------------|-----|----|----|
| Inner polybag |               | 2Y           | 3Y         | 4Y