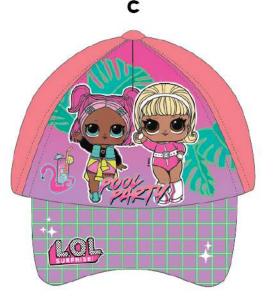

--------------|--------------|-----------|
| la a se               |                | 52 cm        | 54 cm     |
| Inner<br>polybag (12) | Model 1        | 1            | 2         |
| polybag (12)          | 52             | 2            | 2         |
|                       | Model 3        | 2            | 2         |



















Inner pack: 12

Master pack: 144



| Inner polybag (12) - Master polybag (1 | 144) |
|----------------------------------------|------|
|----------------------------------------|------|

|              |         |       | 9 ( / |
|--------------|---------|-------|-------|
| Inner        |         | 52 cm | 54 cm |
| polybag (12) | Model 1 | 2     | 2     |
| polybug (12) | Model 2 | 2     | 2     |
|              | Model 3 | 2     | 2     |

















Inner pack:



Master pack: 144



Inner polybag (12) - Master polybag (144)

|              |         | SATURATION OF THE PROPERTY OF THE PROPERTY OF |   |
|--------------|---------|-----------------------------------------------|---|
| Inner        | 52 cm   | 54 cm                                         |   |
| 45 151 152   | Model 1 | 3                                             | 3 |
| polybag (12) | Model 2 | 3                                             | 3 |















**E** 

Inner pack: 12

Master pack: 144



Inner polybag (12) - Master polybag (144)

| 111110                | polybug (12) | master pory | oug (TTI) |
|-----------------------|--------------|-------------|-----------|
| 1                     |              | 52 cm       | 54 cm     |
| Inner<br>polybag (