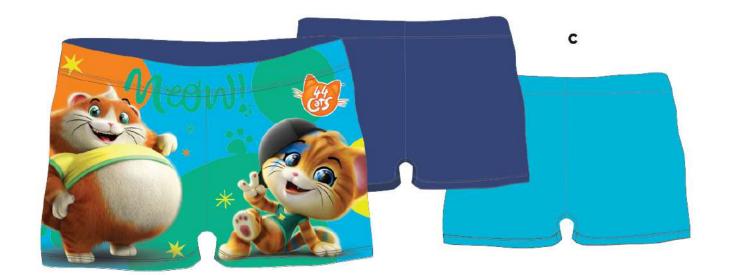

# 44CATS\_20-005

Master pack: 48

Classical hook w

+ Hang tag with UPF30

| Inne        | r polybag (6) - 1 | Master polyb | ag (48) |
|-------------|-------------------|--------------|---------|
| Inner       |                   | 50 cm        | 52 cm   |
| polybag (6) | Model 1           | 3            | 3       |