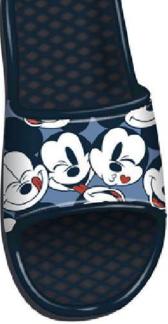

#### **BATHROOM SANDALS**

MODEL 1

MODEL 2

Inner pack: 8

Master pack: 24

|                      | lnı     | ner polybag (8 | ) - Master poly | bag (24) |    |
|----------------------|---------|----------------|-----------------|----------|----|
| Inner polybag<br>(8) |         | 24             | 26              | 28       | 30 |
|                      | Model 1 | 1              | 1               | 1        | 1  |
|                      | Model 2 | 1              | 1               | 1        | 1  |

#### **BATHROOM SANDALS**

MODEL 1 MODEL 2

Master pack: 24

|             | lnı     | ner polybag (8 | ) - Master poly | bag (24) |    |
|-------------|---------|----------------|-----------------|----------|----|
| ner nolybad |         | 24             | 26              | 28       | 30 |
| (-)         | Model 1 | 1              | 1               | 1        | 1  |
|             | Model 2 | 11             | 11              | 1        | 1  |

#### **BATHROOM SANDALS**

MODEL 1 MODEL 2

Master pack: 24

|               | lnı     | ner polybag (8 | ) - Master poly | bag (24) |    |
|---------------|---------|----------------|-----------------|----------|----|
| Inner polybag |         | 24             | 26              | 28       | 30 |
| (8)           | Model 1 | 1              | 1               | 1        | 1  |
|               | Model 2 | 1              | 11              | 1        | 1  |

#### **BATHROOM SANDALS**

MODEL 2

|                      | In      | ner polybag (8 | ) - Master poly | bag (24) |    |
|----------------------|---------|----------------|-----------------|----------|----|
| Inner polybag<br>(8) |         | 24             | 26              | 28       | 30 |
|                      | Model 1 | 1              | 1               | 1        | 1  |
|                      | Model 2 | 1              | 1               | 1        | 1  |