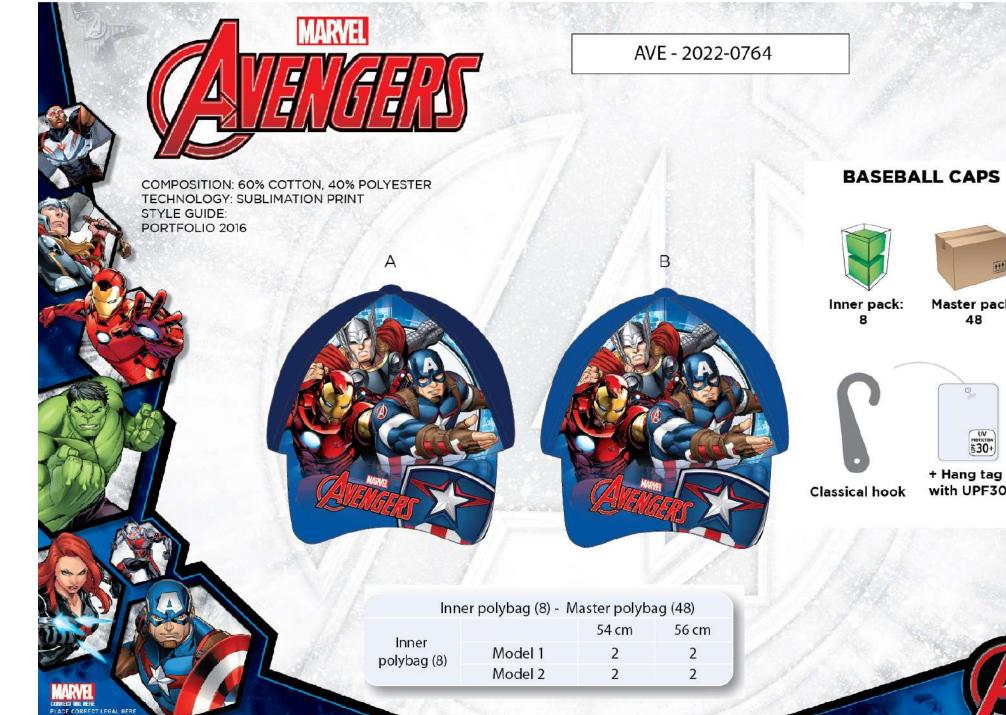

#### **CAPS BABY**

| Inne                 | r polybag (8) - 1 | Master polyb | ag (48) |
|----------------------|-------------------|--------------|---------|
| Inner<br>polybag (8) |                   | 48 cm        | 50 cm   |
|                      | Model 1           | 2            | 2       |
|                      | Model 2           | 2            | 2       |