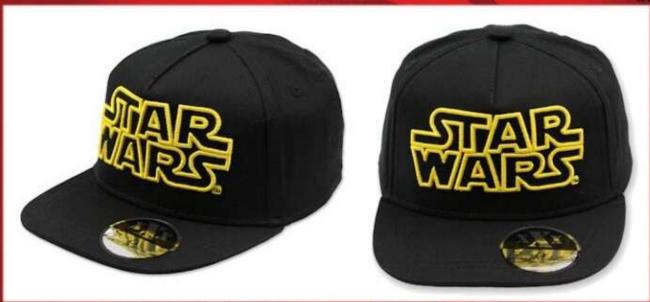

# BASEBAU CAPS

# 44CATS\_20-005

Master pack: 48

Classical hook w

+ Hang tag with UPF30

| Inne        | r polybag (6) - 1 | Master polyb | ag (48) |
|-------------|-------------------|--------------|---------|
| Inner       |                   | 50 cm        | 52 cm   |
| polybag (6) | Model 1           | 3            | 3       |