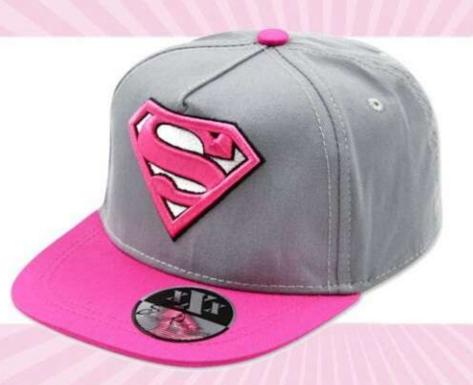

# BASEBAU CAPS

# 44CATS\_20-005

Master pack: 48

Classical hook w

+ Hang tag with UPF30

| Inne        | r polybag (6) - 1 | Master polyb | ag (48) |
|-------------|-------------------|--------------|---------|
| Inner       |                   | 50 cm        | 52 cm   |
| polybag (6) | Model 1           | 3            | 3       |