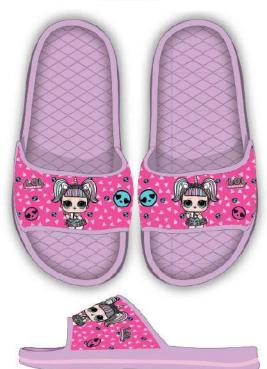

#### LOL20-0078

Hanger for shoes

Inner pack:

Master pack: 24

29/30 31/32 27/28 Inner polybag Model 1 (6) Model 2

## LOL20-0119

| Inner po     | lybag (6 ) - Master | polybag : 4 * 6 = | 24 PAIRS |       |  |
|--------------|---------------------|-------------------|----------|-------|--|
|              |                     | 27/28             | 29/30    | 31/32 |  |
| nner polybag | Model 1             | 1                 | 1        | 1     |  |
| (6)          | Model 2             | 1                 | 1        | 1     |  |