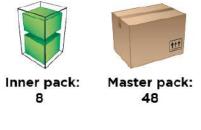

# BABY CAPS

BABY CAP

100% Cotton

Classical hook

BABY CAP

| Master Pack 6 x 24 = 144 PCS |         |      |      |  |
|------------------------------|---------|------|------|--|
| Inner Pack                   | 100000  | 48cm | 50cm |  |
| (24)                         | Model 1 | 3    | 3    |  |
|                              | Model 2 | 3    | 3    |  |