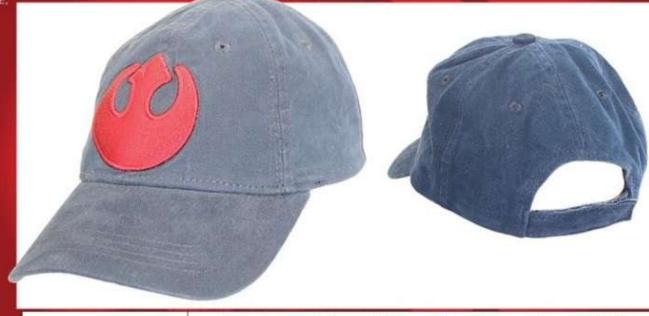

#### **SW-A-HAT-272**

FABRIC: COTTON TECHNOLOGY: 3D EMBROIDERY, ALL OVER PRINT STYLE GUIDE: ROGUE ONE, CC459091, CC459229

3D Embroidery

Inner polybag (6)

Inner polybag (6) - Master polybag (48) 55-60 Model 1