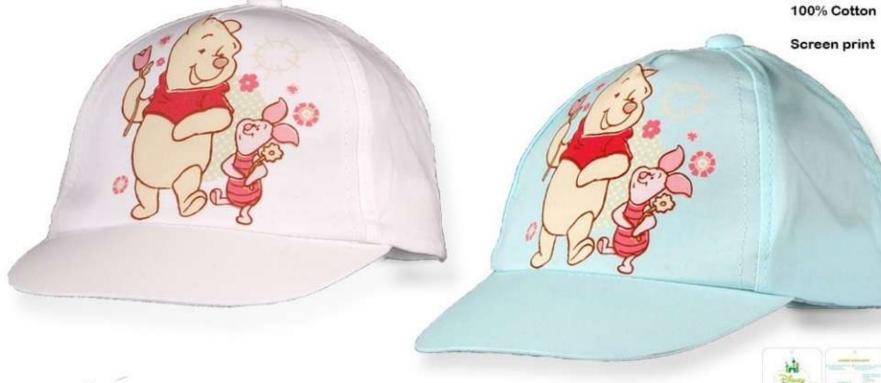

**CATALOGO SUMMER 2020** 

# BABY CAPS







BABY CAP

100% Cotton



Classical hook













BABY CAP





| Master Pack 6 x 24 = 144 PCS |         |      |      |  |
|------------------------------|---------|------|------|--|
| Inner Pack                   | 100000  | 48cm | 50cm |  |
| (24)                         | Model 1 | 3    | 3    |  |
|                              | Model 2 | 3    | 3    |  |









| Inne                 | r polybag (8) - 1 | Master polyb | ag (48) |
|----------------------|-------------------|--------------|---------|
| 1                    |                   | 48 cm        | 50 cm   |
| Inner<br>polybag (8) | Model 1           | 2            | 2       |
|                      | Model 2           | 2            | 2       |



#### **CAPS BABY**

















| Inne                 | r polybag (8) - 1 | Master polyb | ag (48) |
|----------------------|----