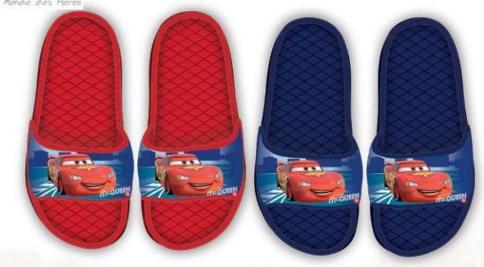

WD13082

#### **BATHROOM SANDALS**

MODEL 1

MODEL 2

Inner pack: 8

Master pack: 24

|                      | lnı     | ner polybag (8 | ) - Master poly | bag (24) |    |
|----------------------|---------|----------------|-----------------|----------|----|
| Inner polybag<br>(8) |         | 24             | 26              | 28       | 30 |
|                      | Model 1 | 1              | 1               | 1        | 1  |
|                      | Model 2 | 1              | 1               | 1        | 1  |