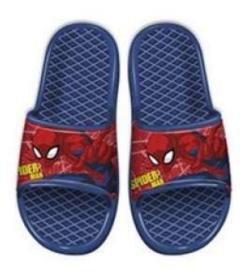

WD13082

#### **BATHROOM SANDALS**

MODEL 1

MODEL 2

Inner pack: 8

Master pack: 24

|                      | lnı     | ner polybag (8 | ) - Master poly | bag (24) |    |
|----------------------|---------|----------------|-----------------|----------|----|
| Inner polybag<br>(8) |         | 24             | 26              | 28       | 30 |
|                      | Model 1 | 1              | 1               | 1        | 1  |
|                      | Model 2 | 1              | 1               | 1        | 1  |