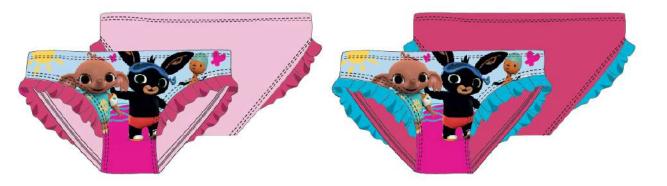

--|---------------|------|------|
|               |         | 2/3Y            | 3/4Y          | 4/5Y | 5/6Y |
| Inner polybag | Model 1 | 1               | 1             | 1    | 1    |
| (8)           | Model 2 | 1               | 1             | 1    | 1    |









# BIN20-0088



## **SWIMBRIEF**





Inner pack: 8





Inlay card

|               | Inner p | oolybag (8) - M | aster polybag | (40) |      |
|---------------|---------|-----------------|---------------|------|------|
|               |         | 2/3Y            | 3/4Y          | 4/5Y | 5/6Y |
| Inner polybag | Model 1 | 1               | 1             | 1    | 1    |
| (8)           | Model 2 | 1               | 1             | 1    | 1    |



# BIN20-0093



### **SWIMBRIEF**





В

A

Inner pack: 8

Master pack: 40





Inlay card

|               | Inner p | olybag (8) - M | aster polybag | (40) |      |
|---------------|---------|----------------|---------------|------|------|
|               |         | 2/3Y           | 3/4Y          | 4/5Y | 5/6Y |
| Inner polybag | Model 1 | 1              | 1             | 1    | 1    |
| (8)           | Model 2 | 1              | 1             | 1    | 1    |



## LOL20-0153 + LOL20-0154



### **SWIMBRIEF**

LOL20-0153

LOL20-0154







Master pack:









| Inne                 | r polybag (6) - N | Naster polyba | ag (48) |
|----------------------|-------------------|---------------|---------|
| Innor                |                   | 3/4Y          | 5/6Y    |
| Inner<br>polybag (6) | Model 1           | 1             | 2       |
| polybag (o)