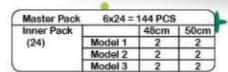

# BABY CAPS

BABY CAP

100% Cotton

Classical hook

BABY CAP

| Master Pack 6 x 24 = 144 PCS |         |      |      |  |
|------------------------------|---------|------|------|--|
| Inner Pack                   | 100000  | 48cm | 50cm |  |
| (24)                         | Model 1 | 3    | 3    |  |
|                              | Model 2 | 3    | 3    |  |