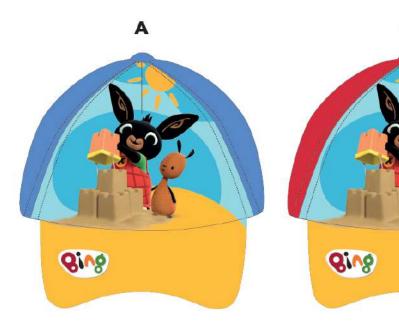

# BABY CAPS

BABY CAP

100% Cotton

Classical hook

BABY CAP

| Master Pack 6 x 24 = 144 PCS |         |      |      |  |
|------------------------------|---------|------|------|--|
| Inner Pack                   | 100000  | 48cm | 50cm |  |
| (24)                         | Model 1 | 3    | 3    |  |
|                              | Model 2 | 3    | 3    |  |