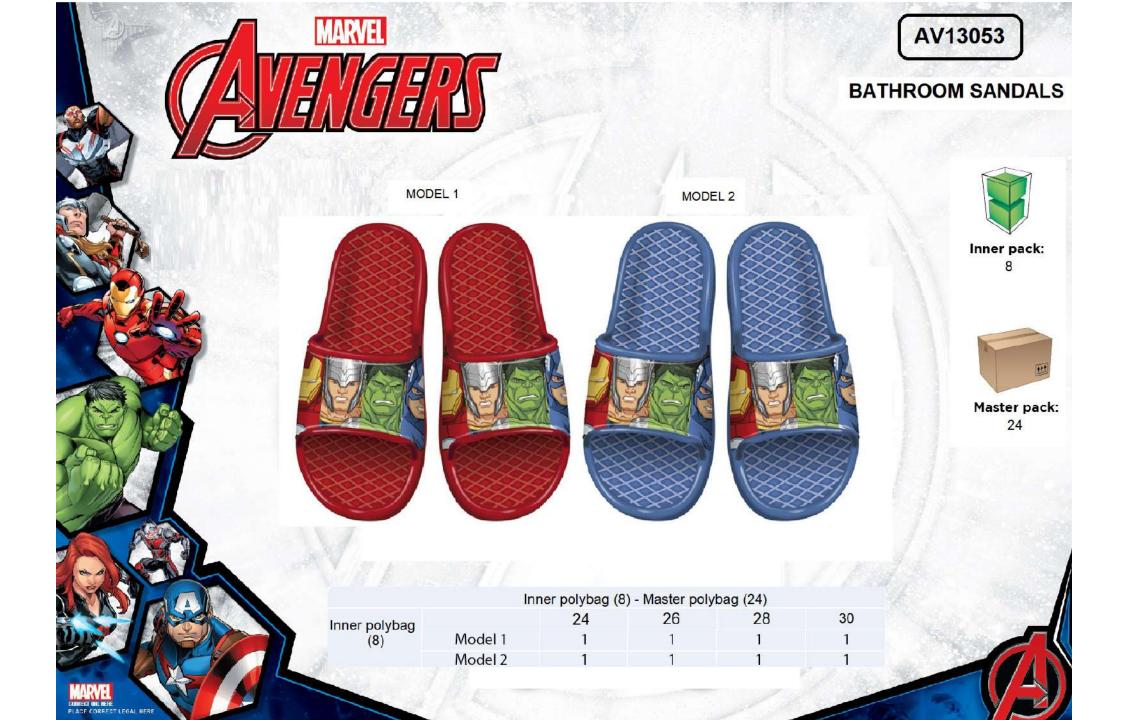

WD13082

#### **BATHROOM SANDALS**

MODEL 1

MODEL 2

Inner pack: 8

Master pack: 24

|                      | lnı     | ner polybag (8 | ) - Master poly | bag (24) |    |
|----------------------|---------|----------------|-----------------|----------|----|
| Inner polybag<br>(8) |         | 24             | 26              | 28       | 30 |
|                      | Model 1 | 1              | 1               | 1        | 1  |
|                      | Model 2 | 1              | 1               | 1        | 1  |

#### **BATHROOM SANDALS**

MODEL 1 MODEL 2

Master pack: 24

|             | lnı     | ner polybag (8 | ) - Master poly | bag (24) |    |
|-------------|---------|----------------|-----------------|----------|----|
| ner nolybad |         | 24             | 26              | 28       | 30 |
| (-)         | Model 1 | 1              | 1               | 1        | 1  |
|             | Model 2 | 11             | 11              | 1        | 1  |

#### **BATHROOM SANDALS**

MODEL 1 MODEL 2

Master pack: 24

|               | lnı     | ner polybag (8 | ) - Master poly | bag (24) |    |
|---------------|---------|----------------|-----------------|----------|----|
| Inner polybag |         | 24             | 26              | 28       | 30 |
| (8)           | Model 1 | 1              | 1               | 1        | 1  |
|               | Model 2 | 1              | 11              | 1        | 1  |

#### **BATHROOM SANDALS**

MODEL 2

|                      | In      | ner polybag (8 | ) - Master poly | bag (24) |    |
|----------------------|---------|----------------|-----------------|----------|----|
| Inner polybag<br>(8) |         | 24             | 26              | 28       | 30 |
|                      | Model 1 | 1              | 1               | 1        | 1  |
|                      | Model 2 | 1              | 1               | 1        | 1  |