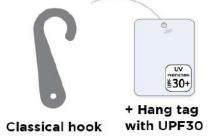

#### **CAPS BABY**

Inner pack: 8

Master pack:

+ Hang tag with UPF30

# 44CATS\_20-005

Master pack: 48

Classical hook w

+ Hang tag with UPF30

| Inne        | r polybag (6) - 1 | Master polyb | ag (48) |
|-------------|-------------------|--------------|---------|
| Inner       |                   | 50 cm        | 52 cm   |
| polybag (6) | Model 1           | 3            | 3       |

#### **BASEBALL CAPS**

144

UV PROTICTION \$30+

+ Hang tag with UPF30

Classical hook

| Inne         | r polybag (12) - | Master polyl | bag (144) |
|--------------|------------------|--------------|-----------|
| Inner        |                  | 52 cm        | 54 cm     |
| polybag (12) | Model 1          | 2            | 2         |
| polybag (12) | Model 2          | 2            | 2         |
|              | Model 3          | 2            | 2         |

#### **BASEBALL CAPS**

C

Inner pack:

Master pack: 144

Classical hook

+ Hang tag with UPF30

UV PROTICTION \$30+

| Inner polybag | (12) - | Master | polybag | (144) |
|---------------|--------|--------|---------|-------|
|               |        |        |         |       |

#### **BASEBALL CAPS**

Master pack: 144

Classical hook

+ Hang tag with UPF30

| 1 / 3   | SHERRAL STATE OF THE SECOND STATE OF THE SECON |                    |
|---------|--------------------------------------------------------------------------------------------------------------------------------------------------------------------------------------------------------------------------------------------------------------------------------------------------------------------------------------------------------------------------------------------------------------------------------------------------------------------------------------------------------------------------------------------------------------------------------------------------------------------------------------------------------------------------------------------------------------------------------------------------------------------------------------------------------------------------------------------------------------------------------------------------------------------------------------------------------------------------------------------------------------------------------------------------------------------------------------------------------------------------------------------------------------------------------------------------------------------------------------------------------------------------------------------------------------------------------------------------------------------------------------------------------------------------------------------------------------------------------------------------------------------------------------------------------------------------------------------------------------------------------------------------------------------------------------------------------------------------------------------------------------------------------------------------------------------------------------------------------------------------------------------------------------------------------------------------------------------------------------------------------------------------------------------------------------------------------------------------------------------------------|--------------------|
|         | 52 cm                                                                                                                                                                                                                                                                                                                                                                                                                                                                                                                                                                                                                                                                                                                                                                                                                                                                                                                                                                                                                                                                                                                                                                                                                                                                                                                                                                                                                                                                                                                                                                                                                                                                                                                                                                                                                                                                                                                                                                                                                                                                                                                          | 54 cm              |
| Model 1 | 3                                                                                                                                                                                                                                                                                                                                                                                                                                                                                                                                                                                                                                                                                                                                                                                                                                                                                                                                                                                                                                                                                                                                                                                                                                                                                                                                                                                                                                                                                                                                                                                                                                                                                                                                                                                                                                                                                                                                                                                                                                                                                                                              | 3                  |
| Model 2 | 3                                                                                                                                                                                                                                                                                                                                                                                                                                                                                                                                                                                                                                                                                                                                                                                                                                                                                                                                                                                                                                                                                                                                                                                                                                                                                                                                                                                                                                                                                                                                                                                                                                                                                                                                                                                                                                                                                                                                                                                                                                                                                                                              | 3                  |
|         |                                                                                                                                                                                                                                                                                                                                                                                                                                                                                                                                                                                                                                                                                                                                                                                                                                                                                                                                                                                                                                                                                                                                                                                                                                                                                                                                                                                                                                                                                                                                                                                                                                                                                                                                                                                                                                                                                                                                                                                                                                                                                                                                | 52 cm<br>Model 1 3 |

#### **BASEBALL CAPS**

В

Master pack: 144

Classical hook

+ Hang tag with UPF30

|         | SHERRANSON PROVIDENCE OF THE PARTY OF THE PA |                    |
|---------|--------------------------------------------------------------------------------------------------------------------------------------------------------------------------------------------------------------------------------------------------------------------------------------------------------------------------------------------------------------------------------------------------------------------------------------------------------------------------------------------------------------------------------------------------------------------------------------------------------------------------------------------------------------------------------------------------------------------------------------------------------------------------------------------------------------------------------------------------------------------------------------------------------------------------------------------------------------------------------------------------------------------------------------------------------------------------------------------------------------------------------------------------------------------------------------------------------------------------------------------------------------------------------------------------------------------------------------------------------------------------------------------------------------------------------------------------------------------------------------------------------------------------------------------------------------------------------------------------------------------------------------------------------------------------------------------------------------------------------------------------------------------------------------------------------------------------------------------------------------------------------------------------------------------------------------------------------------------------------------------------------------------------------------------------------------------------------------------------------------------------------|--------------------|
| Inner   | 52 cm                                                                                                                                                                                                                                                                                                                                                                                                                                                                                                                                                                                                                                                                                                                                                                                                                                                                                                                                                                                                                                                                                                                                                                                                                                                                                                                                                                                                                                                                                                                                                                                                                                                                                                                                                                                                                                                                                                                                                                                                                                                                                                                          | 54 cm              |
| Model 1 | 3                                                                                                                                                                                                                                                                                                                                                                                                                                                                                                                                                                                                                                                                                                                                                                                                                                                                                                                                                                                                                                                                                                                                                                                                                                                                                                                                                                                                                                                                                                                                                                                                                                                                                                                                                                                                                                                                                                                                                                                                                                                                                                                              | 3                  |
| Model 2 | 3                                                                                                                                                                                                                                                                                                                                                                                                                                                                                                                                                                                                                                                                                                                                                                                                                                                                                                                                                                                                                                                                                                                                                                                                                                                                                                                                                                                                                                                                                                                                                                                                                                                                                                                                                                                                                                                                                                                                                                                                                                                                                                                              | 3                  |
|         | Model 1                                                                                                                                                                                                                                                                                                                                                                                                                                                                                                                                                                                                                                                                                                                                                                                                                                                                                                                                                                                                                                                                                                                                                                                                                                                                                                                                                                                                                                                                                                                                                                                                                                                                                                                                                                                                                                                                                                                                                                                                                                                                                                                        | 52 cm<br>Model 1 3 |

#### **BASEBALL CAPS**

Α

Inner pack:

Master pack: 144

Classical hook

|         | SHERRAL STATE OF THE SECOND STATE OF THE SECON |                    |
|---------|--------------------------------------------------------------------------------------------------------------------------------------------------------------------------------------------------------------------------------------------------------------------------------------------------------------------------------------------------------------------------------------------------------------------------------------------------------------------------------------------------------------------------------------------------------------------------------------------------------------------------------------------------------------------------------------------------------------------------------------------------------------------------------------------------------------------------------------------------------------------------------------------------------------------------------------------------------------------------------------------------------------------------------------------------------------------------------------------------------------------------------------------------------------------------------------------------------------------------------------------------------------------------------------------------------------------------------------------------------------------------------------------------------------------------------------------------------------------------------------------------------------------------------------------------------------------------------------------------------------------------------------------------------------------------------------------------------------------------------------------------------------------------------------------------------------------------------------------------------------------------------------------------------------------------------------------------------------------------------------------------------------------------------------------------------------------------------------------------------------------------------|--------------------|
| Inner   | 52 cm                                                                                                                                                                                                                                                                                                                                                                                                                                                                                                                                                                                                                                                                                                                                                                                                                                                                                                                                                                                                                                                                                                                                                                                                                                                                                                                                                                                                                                                                                                                                                                                                                                                                                                                                                                                                                                                                                                                                                                                                                                                                                                                          | 54 cm              |
| Model 1 | 3                                                                                                                                                                                                                                                                                                                                                                                                                                                                                                                                                                                                                                                                                                                                                                                                                                                                                                                                                                                                                                                                                                                                                                                                                                                                                                                                                                                                                                                                                                                                                                                                                                                                                                                                                                                                                                                                                                                                                                                                                                                                                                                              | 3                  |
| Model 2 | 3                                                                                                                                                                                                                                                                                                                                                                                                                                                                                                                                                                                                                                                                                                                                                                                                                                                                                                                                                                                                                                                                                                                                                                                                                                                                                                                                                                                                                                                                                                                                                                                                                                                                                                                                                                                                                                                                                                                                                                                                                                                                                                                              | 3                  |
|         | Model 1                                                                                                                                                                                                                                                                                                                                                                                                                                                                                                                                                                                                                                                                                                                                                                                                                                                                                                                                                                                                                                                                                                                                                                                                                                                                                                                                                                                                                                                                                                                                                                                                                                                                                                                                                                                                                                                                                                                                                                                                                                                                                                                        | 52 cm<br>Model 1 3 |

Inner pack:

Master pack: 48

Classical hook

+ Hang tag with UPF30

|                      |         | 52 cm | 54 cm |
|----------------------|---------|-------|-------|
| Inner<br>polybag (8) | Model 1 | 2     | 2     |
| polybag (o)          | Model 2 | 2     | 2     |

Inner pack: 12

Master pack: 144

Classical hook

+ Hang tag with UPF30

|                       | i polybug (12) | master polybag (111) |       |
|-----------------------|----------------|----------------------|-------|
|                       |                | 52 cm                | 54 cm |
| Inner<br>polybag (12) | Model 1        | 3                    | 3     |
| polybug (12)          | Model 2        | 3                    | 3     |

Inner pack: 12

Master pack: 144

Classical hook

+ Hang tag with UPF30

Master pack:

48

UV PHOTICTON

+ Hang tag with UPF30

Inner pack: 8

Master pack: 48

Classical hook

+ Hang tag with UPF30

## **HP20-0008**

**BASEBALL CAPS** 

Inner pack: 12

Master pack: 144

Classical hook

+ Hang tag with UPF30

Inner polybag (12) - Master polybag (144)

| minc                  | i polybag (12) | Master polyi | oug (111) |
|-----------------------|----------------|--------------|-----------|
|                       |                | 52 cm        | 54 cm     |
| Inner<br>polybag (12) | Model 1        | 3            | 3         |
| polybug (12)          | Model 2        | 3            | 3         |

**SEQUINS UP** 

Inner pack:

Master pack: 48

+ Hang tag with UPF30

Inner polybag (6) - Master polybag (48)

| IIIIC       | i polybug (o) | Master polyb | ug (10) |
|-------------|---------------|--------------|---------|
| Inner       |               | 52 cm        | 54 cm   |
| polybag (6) | Model 1       | 3            | 3       |