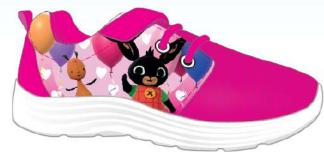

#### LOL20-0078

Hanger for shoes

Inner pack:

Master pack: 24

29/30 31/32 27/28 Inner polybag Model 1 (6) Model 2

## LOL20-0119

| Inner po     | lybag (6 ) - Master | polybag : 4 * 6 = | 24 PAIRS |       |  |
|--------------|---------------------|-------------------|----------|-------|--|
|              |                     | 27/28             | 29/30    | 31/32 |  |
| nner polybag | Model 1             | 1                 | 1        | 1     |  |
| (6)          | Model 2             | 1                 | 1        | 1     |  |