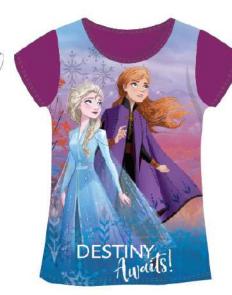

# BABY CAPS

BABY CAP

100% Cotton

Classical hook

BABY CAP

| Master Pack 6 x 24 = 144 PCS |         |      |      |  |
|------------------------------|---------|------|------|--|
| Inner Pack                   | 100000  | 48cm | 50cm |  |
| (24)                         | Model 1 | 3    | 3    |  |
|                              | Model 2 | 3    | 3    |  |