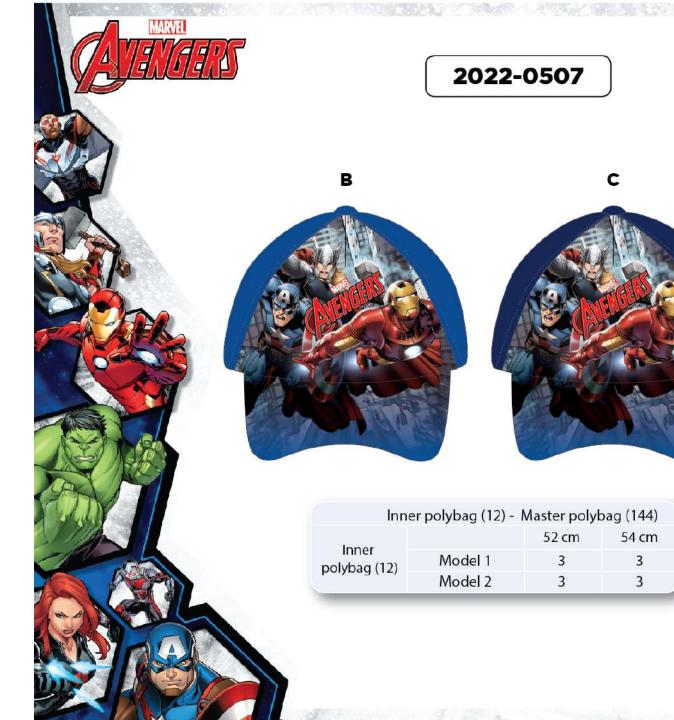

#### **BASEBALL CAPS**

Classical hook

Master pack: 144

|                       |         | MARKATA STATE OF THE PROPERTY OF |       |
|-----------------------|---------|----------------------------------|-------|
| Inner<br>polybag (12) |         | 52 cm                            | 54 cm |
|                       | Model 1 | 3                                | 3     |
|                       | Model 2 | 3                                | 3     |
|                       | Model Z | 3                                | 3     |