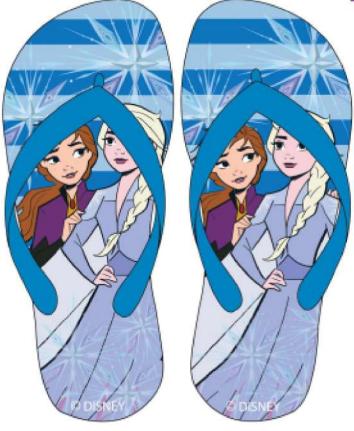

DIS FROZ 52 51 8118 II

| Master: 24 PIECES      |   |   |   |   |  |
|------------------------|---|---|---|---|--|
| 26/27 28/29 30/31 32/3 |   |   |   |   |  |
| Model 1                | 3 | 3 | 3 | 3 |  |
| Model 2                | 3 | 3 | 3 | 3 |  |