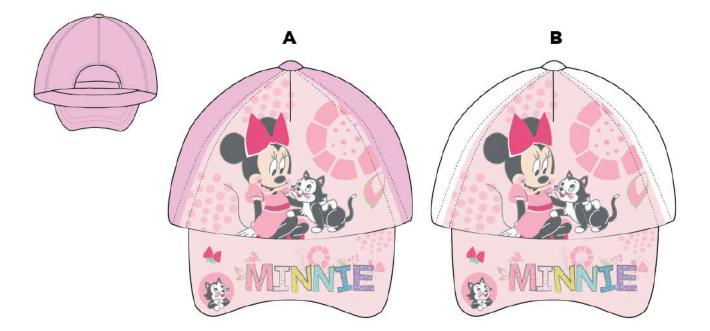

#### **CAPS BABY**

| Inne                 | r polybag (8) - 1 | Master polyb | ag (48) |
|----------------------|-------------------|--------------|---------|
| Inner<br>polybag (8) |                   | 48 cm        | 50 cm   |
|                      | Model 1           | 2            | 2       |
|                      | Model 2           | 2            | 2       |