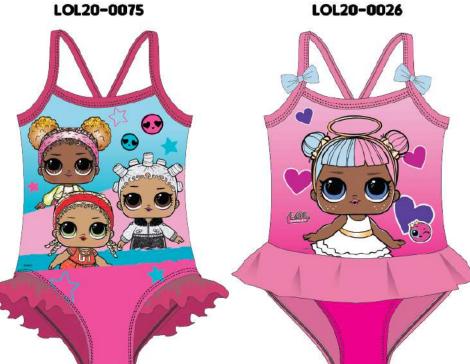

-----|------|
|                      |         | 2/3Y           | 3/4Y          | 4/5Y | 5/6Y |
| Inner polybag<br>(8) | Model 1 | 1              | 1             | 1    | 1    |
|                      | Model 2 | 1              | 1             | 1    | 1    |







# BIN20-0083



F









Master pack: 40





В



Inlay card

|                      | Inner p | oolybag (8) - M | aster polybag | (40) |      |
|----------------------|---------|-----------------|---------------|------|------|
|                      |         | 2/3Y            | 3/4Y          | 4/5Y | 5/6Y |
| Inner polybag<br>(8) | Model 1 | 1               | 1             | 1    | 1    |
|                      | Model 2 | 1               | 1             | 1    | 1    |





## LOL20-0075 + LOL-0026



### **SWIMBODY**









Inner pack:

Master pack:





Polybag

|                      | Inner polybag | (6) - Master po | olybag (48) |      |
|----------------------|---------------|-----------------|-------------|------|
|                      |               | 3/4Y            | 5/6Y        | 7/8Y |
| Inner polybag<br>(6) | Model 1       | 1               | 1           | 1    |
|                      | Model 2       | 1               | 1           | 1    |



## LOL20-0103 + LOL20-0104



## **SWIMBODY**

#### LOL20-0103



#### LOL20-0104







Inner pack: 10

Master pack: 40





Polybag

|                       | Inner polybag (10) - Master polybag (40) |    |    |    |    |    |  |  |
|-----------------------|------------------------------------------|----|----|----|----|----|--|--|
|