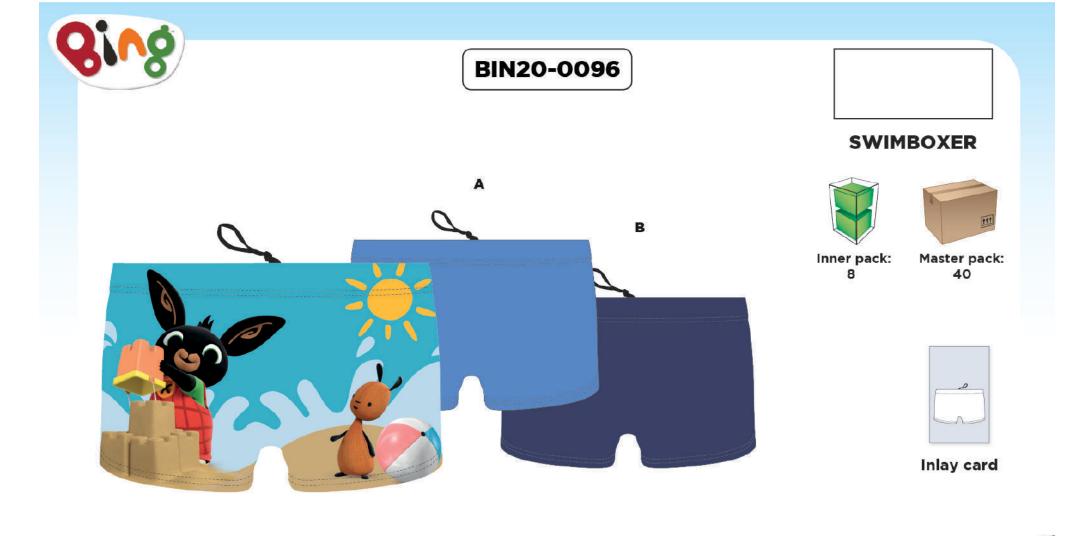

---|--------------|---------|----|----|
|               |         | 3Y    | 4Y             | 5Y           | 6Y      | 7Y | 8Y |
| Inner polybag | Model 1 | 1     | 1              | 1            | 1       | 1  | 1  |
| (12)          | Model 2 | 1     | 1              | 1            | 1       | 1  | 1  |

# SWIM BOXER



# 44C20-0013



### **SWIMBOXER**

В







Inner pack: 8

Master pack: 40



Inlay card



|               | Inner p | oolybag (8) - M | aster polybag | (40) |      |
|---------------|---------|-----------------|---------------|------|------|
|               |         | 2/3Y            | 3/4Y          | 4/5Y | 5/6Y |
| Inner polybag | Model 1 | 1               | 1             | 1    | 1    |
| (8)           | Model 2 | 1               | 1             | 1    | 1    |













|                      | Inner polybag ( | (6) - Master po | olybag (48) |      |
|----------------------|-----------------|-----------------|-------------|------|
|                      |                 | 2/3Y            | 4/5Y        | 5/6Y |
| Inner polybag<br>(6) | Model 1         | 1               | 1           | 1    |
|                      | Model 2         | 1               | 1           | 1    |



TYPE 2



### **SWIMBOXER**







Inner pack: 12

Master pack: 24





|                       |         | Inner | polybag (12) - | Master polyb | ag (24) |    |    |
|-----------------------|---------|-------|----------------|--------------|---------|----|----|
|                       |         | 3Y    | 4Y             | 5Y           | 6Y      | 7Y | 8Y |
| Inner polybag<br>(1