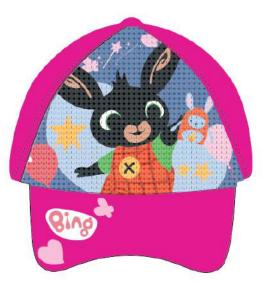

# BABY CAPS

BABY CAP

100% Cotton

Classical hook

BABY CAP

| Master Pack 6 x 24 = 144 PCS |         |      |      |  |
|------------------------------|---------|------|------|--|
| Inner Pack                   | 100000  | 48cm | 50cm |  |
| (24)                         | Model 1 | 3    | 3    |  |
|                              | Model 2 | 3    | 3    |  |