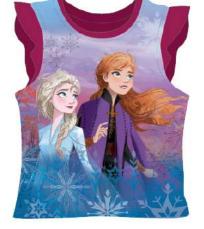

# BABY CAPS

BABY CAP

100% Cotton

Classical hook

BABY CAP

| Master Pack 6 x 24 = 144 PCS |         |      |      |  |
|------------------------------|---------|------|------|--|
| Inner Pack                   | 100000  | 48cm | 50cm |  |
| (24)                         | Model 1 | 3    | 3    |  |
|                              | Model 2 | 3    | 3    |  |