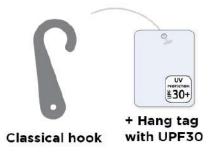

# BABY CAPS

BABY CAP

100% Cotton

Classical hook

BABY CAP

| Master Pack 6 x 24 = 144 PCS |         |      |      |  |
|------------------------------|---------|------|------|--|
| Inner Pack                   | 100000  | 48cm | 50cm |  |
| (24)                         | Model 1 | 3    | 3    |  |
|                              | Model 2 | 3    | 3    |  |

#### **CAPS BABY**

Inner pack: 8

Master pack:

+ Hang tag with UPF30

# 44CATS\_20-005

Master pack: 48

Classical hook w

+ Hang tag with UPF30

| Inne        | r polybag (6) - 1 | Master polyb | ag (48) |
|-------------|-------------------|--------------|---------|
| Inner       |                   | 50 cm        | 52 cm   |
| polybag (6) | Model 1           | 3            | 3       |