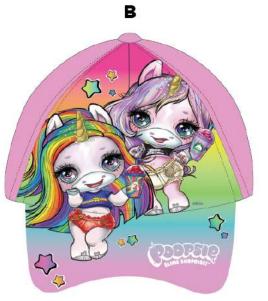

## BIN20-0025

B

Master pack: 48

| Inner polybag (6) - Master polyb | ag (48) |
|----------------------------------|---------|

| 111112               |         |       | -9 ( / |
|----------------------|---------|-------|--------|
| Inner<br>polybag (6) |         | 50 cm | 52 cm  |
|                      | Model 1 | 2     | 1      |
| polybag (o)          | Model 2 | 2     | 1      |