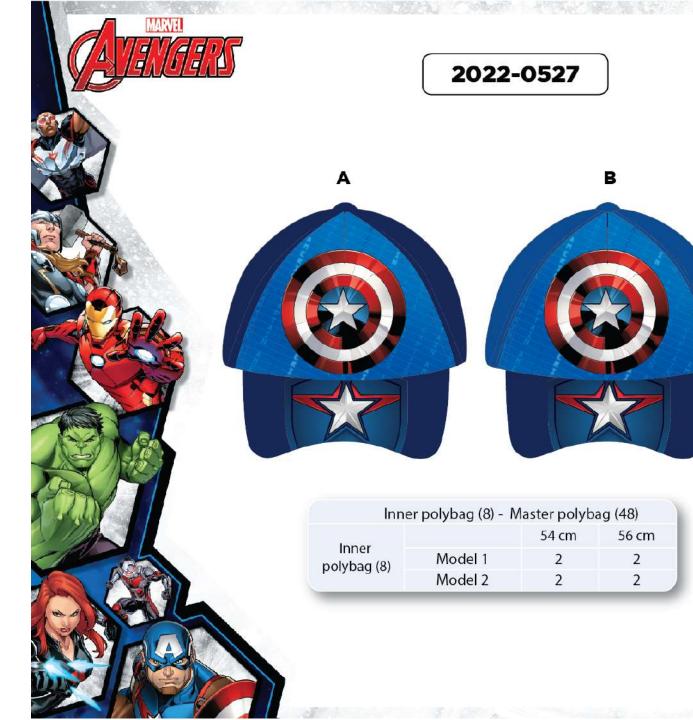

#### **CAPS BABY**

| Inne                 | r polybag (8) - 1 | Master polyb | ag (48) |
|----------------------|-------------------|--------------|---------|
| Inner<br>polybag (8) |                   | 48 cm        | 50 cm   |
|                      | Model 1           | 2            | 2       |
|                      | Model 2           | 2            | 2       |