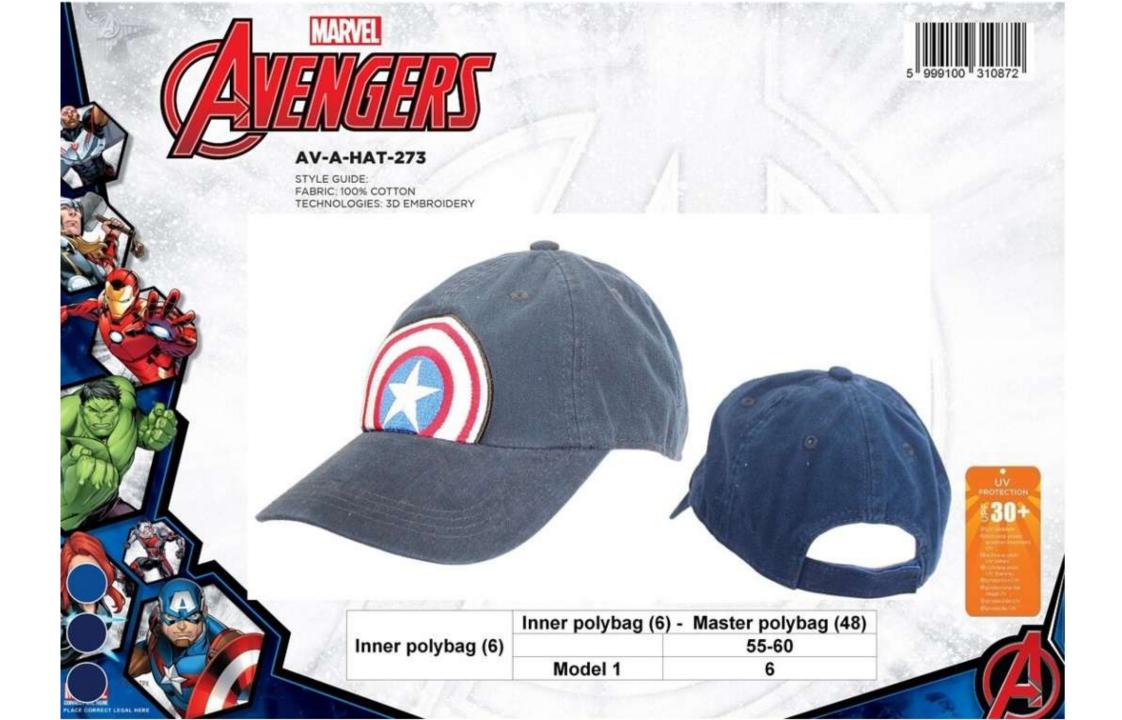

# 44CATS\_20-005

Master pack: 48

Classical hook w

+ Hang tag with UPF30

| Inne        | r polybag (6) - 1 | Master polyb | ag (48) |
|-------------|-------------------|--------------|---------|
| Inner       |                   | 50 cm        | 52 cm   |
| polybag (6) | Model 1           | 3            | 3       |