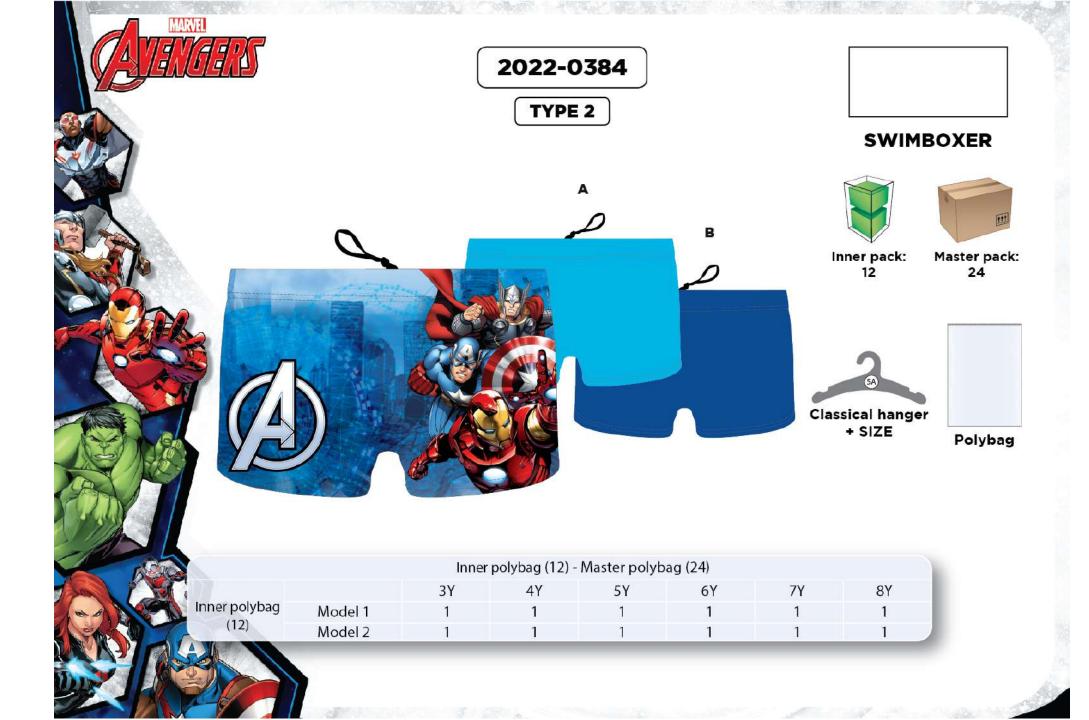

1            | 1       | 1  | 1  |
|                       | Model 2 | 1     | 1              | 1            | 1       | 1  | 1  |



TYPE 2



### **SWIMBOXER**







Inner pack: 12

Master pack: 24





| _ | 0 | ella. | • |   |   |
|---|---|-------|---|---|---|
| О | o | 11    |   | - | - |
| _ | 0 | v     | v | а | • |
|   |   |       |   |   |   |

|               |         | Inner | polybag (12) - | Master polyb | ag (24) |    |    |
|---------------|---------|-------|----------------|--------------|---------|----|----|
|               |         | 3Y    | 4Y             | 5Y           | 6Y      | 7Y | 8Y |
| Inner polybag | Model 1 | 1     | 1              | 1            | 1       | 1  | 1  |
| (12)          | Model 2 | 1     | 1              | 1            | 1       | 1  | 1  |





# SWIM SHORT





## **SWIMSHORT**



Master pack: 24





MODEL 1 MODEL 2



| 1 |        | Inner   | Inner polybag (6) - Master CARTON (24) |    |    |    |    |    |     |
|---|--------|---------|----------------------------------------|----|----|----|----|----|-----|
|   | NI2604 | polybag |                                        | 4Y | 5Y | 6Y | 7Y | 8Y | 10Y |
| _ |        | (6)     | Model 1                                | 1  | 1  | 1  | 1  | 1  | 1   |



# SWIM BIKINI



# 44C20-0012





D



**SWIMBIKINI** 





Inner pack:

Master pack: 40





Polybag





5/6Y

|        |               | Inner p | oolybag (8) - M | aster polybag | (40) |
|--------|---------------|---------|-----------------|---------------|------|
| a. 😢 🦱 |               |         | 3/4Y            | 4/5Y