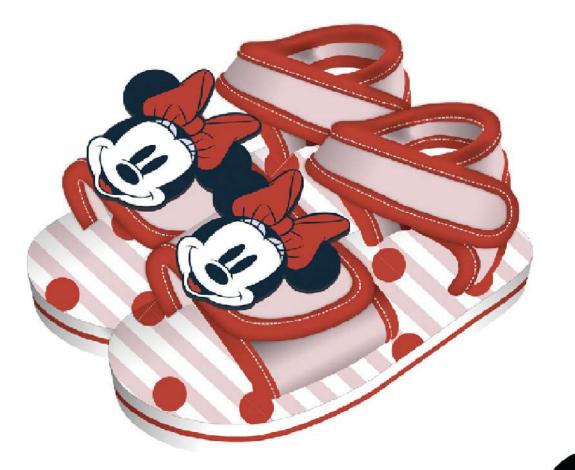

WD13082

#### **BATHROOM SANDALS**

MODEL 1

MODEL 2

Inner pack: 8

Master pack: 24

|                      | lnı     | ner polybag (8 | ) - Master poly | bag (24) |    |
|----------------------|---------|----------------|-----------------|----------|----|
| Inner polybag<br>(8) |         | 24             | 26              | 28       | 30 |
|                      | Model 1 | 1              | 1               | 1        | 1  |
|                      | Model 2 | 1              | 1               | 1        | 1  |