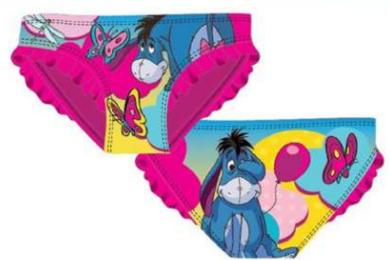

## BATHROOM SUP

#### LOL20-0089

STYLE GUIDE: Characters, Together4eva MODEL 1

Hanger for shoes

Inner pack: 6

Master pack:

Inner polybag (6)

 27/28
 29/30
 31/32

 Model 1
 1
 1
 1