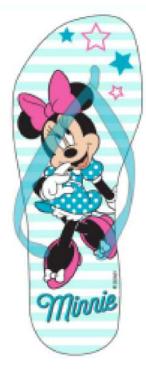

| 1        | 1     |  |
| (6)          | Model 2             | 1                 | 1        | 1     |  |



Hanger for shoes











Master pack: 24





STYLE GUIDE: POOP\_SS19\_UNICORNMAGIC

FABRIC: EVA

TECHNOLOGY: SILK PRINT









Hanger for shoes





Inner pack:

Master pack: 24



| Inner polybag |         | 27/28 | 29/30 | 31/32 |
|---------------|---------|-------|-------|-------|
|               | Model 1 | 1     | 1     | 1     |
| (0)           | Model 2 | 1     | 1     | 1     |





DIS FROZ 52 51 8118 II







| Master: 24 PIECES      |   |   |   |   |  |
|------------------------|---|---|---|---|--|
| 26/27 28/29 30/31 32/3 |   |   |   |   |  |
| Model 1                | 3 | 3 | 3 | 3 |  |
| Model 2                | 3 | 3 | 3 | 3 |  |





DIS MF 52 51 7408















Master pack: 24

| Master : 24 PIECES    |   |   |   |   |  |
|-----------------------|---|---|---|---|--|
| 26/27 28/29 30/31 32/ |   |   |   |   |  |
| Model 1               | 3 | 3 | 3 | 3 |  |
| Model 2               | 3 | 3 | 3 | 3 |  |







|      | MASTE | R 36 pcs |       |
|------|-------|----------|-------|
|      | 3x12  | pcs      |       |
| Size | 22/23 | 24/25    | 26/27 |
|      | 4     | 4        | 4     |



|      | MASTE                 | R 36 pcs |   |  |  |
|------|-----------------------|----------|---|--|--|
|      | 3x12                  | 2 pcs    |   |  |  |
| Size | ize 22/23 24/25 26/27 |          |   |  |  |
|      | 4                     | 4        | 4 |  |  |









|      | 26/27 | 28/29 | 30/31 | 32/33 |
|------|-------|-------|-------|-------|