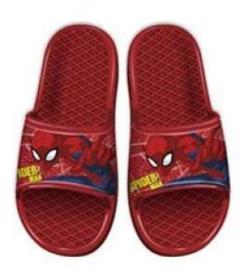

WD13082

#### **BATHROOM SANDALS**

MODEL 1

MODEL 2

Inner pack: 8

Master pack: 24

|                      | lnı     | ner polybag (8 | ) - Master poly | bag (24) |    |
|----------------------|---------|----------------|-----------------|----------|----|
| Inner polybag<br>(8) |         | 24             | 26              | 28       | 30 |
|                      | Model 1 | 1              | 1               | 1        | 1  |
|                      | Model 2 | 1              | 1               | 1        | 1  |