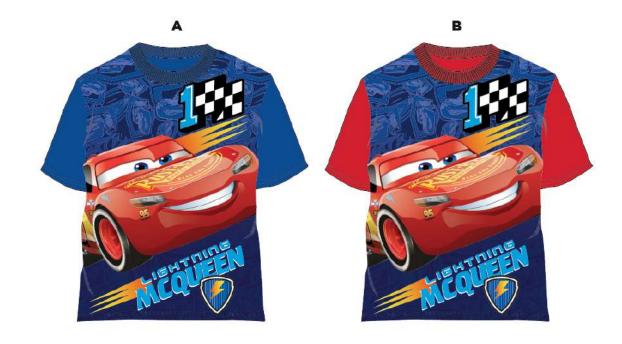

# BASEBAU CAPS

# 44CATS\_20-005

Master pack: 48

Classical hook w

+ Hang tag with UPF30

| Inne        | r polybag (6) - 1 | Master polyb | ag (48) |
|-------------|-------------------|--------------|---------|
| Inner       |                   | 50 cm        | 52 cm   |
| polybag (6) | Model 1           | 3            | 3       |