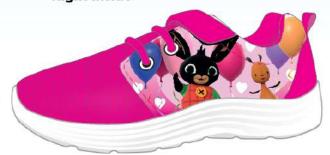

#### LOL20-0078

Hanger for shoes

Inner pack:

Master pack: 24

29/30 31/32 27/28 Inner polybag Model 1 (6) Model 2

## LOL20-0119

| Inner po     | lybag (6 ) - Master | polybag : 4 * 6 = | 24 PAIRS |       |  |
|--------------|---------------------|-------------------|----------|-------|--|
|              |                     | 27/28             | 29/30    | 31/32 |  |
| nner polybag | Model 1             | 1                 | 1        | 1     |  |
| (6)          | Model 2             | 1                 | 1        | 1     |  |