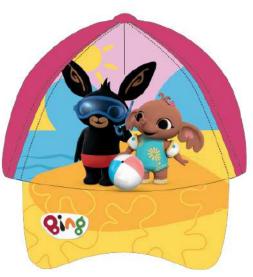

## BIN20-0019

Master pack: 48

| Inne                 | r polybag (6) - 1 | Master polyb | ag (48) |
|----------------------|-------------------|--------------|---------|
| •                    |                   | 50 cm        | 52 cm   |
| Inner<br>polybag (6) | Model 1           | 2            | 1       |
|                      | Model 2           | 2            | 1       |