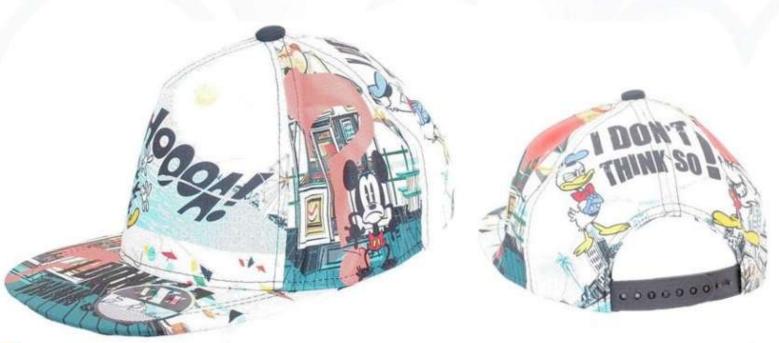

# BABY CAPS

BABY CAP

100% Cotton

Classical hook

BABY CAP

| Master Pack 6 x 24 = 144 PCS |         |      |      |  |
|------------------------------|---------|------|------|--|
| Inner Pack                   | 100000  | 48cm | 50cm |  |
| (24)                         | Model 1 | 3    | 3    |  |
|                              | Model 2 | 3    | 3    |  |

| Inne                 | r polybag (8) - 1 | Master polyb | ag (48) |
|----------------------|-------------------|--------------|---------|
| 1                    |                   | 48 cm        | 50 cm   |
| Inner<br>polybag (8) | Model 1           | 2            | 2       |
|                      | Model 2           | 2            | 2       |

#### **CAPS BABY**

| Inne                 | r polybag (8) - 1 | Master polyb | ag (48) |
|----------------------|-------------------|--------------|---------|
| Inner<br>polybag (8) |                   | 48 cm        | 50 cm   |
|                      | Model 1           | 2            | 2       |
|                      | Model 2           | 2            | 2       |

| Inne                 | r polybag (8) - 1 | Master polyb | ag (48) |
|----------------------|-------------------|--------------|---------|
| 1 00 00 00 00 V      |                   | 48 cm        | 50 cm   |
| Inner<br>polybag (8) | Model 1           | 2            | 2       |
|                      | Model 2           | 2            | 2       |

#### **CAPS BABY**

Inner pack: 8

Master pack:

+ Hang tag with UPF30