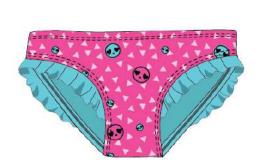

0Y |
| _ |        | (6)     | Model 1                                | 1  | 1  | 1  | 1  | 1  | 1   |



# SWIM BIKINI



# 44C20-0012





D



**SWIMBIKINI** 





Inner pack:

Master pack: 40





Polybag





5/6Y

|        |               | Inner p | oolybag (8) - M | aster polybag | (40) |
|--------|---------------|---------|-----------------|---------------|------|
| a. 😢 🦱 |               |         | 3/4Y            | 4/5Y          | 5    |
|        | Inner polybag | Model 1 | 1               | 1             |      |
|        | (8)           | Model 2 | 1               | 1             |      |
|        |               |         |                 |               |      |





7/8Y





## LOL20-0027

## TYPE 2



### **SWIMBIKINI**





Inner pack: 12

Master pack: 24





Polybag





|                       |         | Inner | polybag (12) - | Master polyb | ag (24) |    |    |
|-----------------------|---------|-------|----------------|--------------|---------|----|----|
|                       |         | 3Y    | 4Y             | 5Y           | 6Y      | 7Y | 8Y |
| Inner polybag<br>(12) | Model 1 | 1     | 1              | 1            | 1       | 1  | 1  |
|                       | Model 2 | 1     | 1              | 1            | 1       | 1  | 1  |





## LOL20-028 + LOL20-106



## **SWIMBIKINI**









Inner pack:

Master pack:





Polybag





|                     |         | laster polybag (48) |      |      |  |  |
|---------------------|---------|---------------------|------|------|--|--|
|                     |         | 3/4Y                | 5/6Y