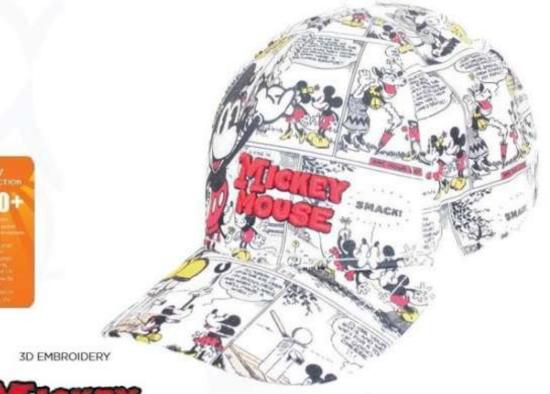

#### 771-846\_SG\_HAT\_I

FABRIC: COTTON

TECHNOLOGY: 3D EMBROIDERY, EMBROIDERY STYLE GUIDE: Comic Capers SS12: 09SGJRBU10\_LOTM\_COMICSS12 (page 2) 05SGJRBU10\_LOTM\_COMICSS12 (page 2)

| Inner nelvher | Inner polybag (6) - Ma | ster polybag (48) |
|---------------|------------------------|-------------------|
| Inner polybag |                        | 55-60             |
| (6)           | Model 1                | 6                 |