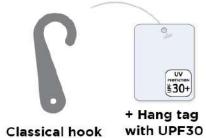

# BABY CAPS

BABY CAP

100% Cotton

Classical hook

BABY CAP

| Master Pack 6 x 24 = 144 PCS |         |      |      |  |
|------------------------------|---------|------|------|--|
| Inner Pack                   | 100000  | 48cm | 50cm |  |
| (24)                         | Model 1 | 3    | 3    |  |
|                              | Model 2 | 3    | 3    |  |

#### **CAPS BABY**

Inner pack: 8

Master pack:

+ Hang tag with UPF30