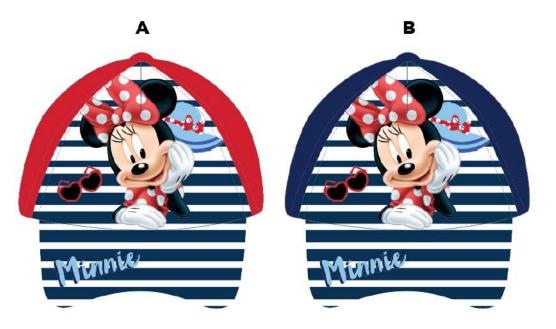

# 44CATS\_20-005

Master pack: 48

Classical hook w

+ Hang tag with UPF30

| Inne        | r polybag (6) - 1 | Master polyb | ag (48) |
|-------------|-------------------|--------------|---------|
| Inner       |                   | 50 cm        | 52 cm   |
| polybag (6) | Model 1           | 3            | 3       |

## 44CATS\_20-008

Inner pack:

Master pack: 48

Inner polybag (6) - Master polybag (48)

| Inner       |         | 50 cm | 52 cm |
|-------------|---------|-------|-------|
|             | Model 1 | 2     | 1     |
| oij bug (o) | Model 2 | 2     | 1     |
| polybag (6) |         | 2 2   |       |