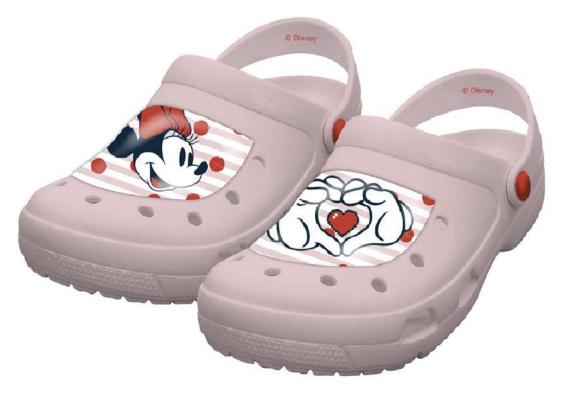

LOL20-0131



#### LOL20-0132





Hanger for shoes



Inner pack: 6



Master pack:









|            | 27/28 | 29/30 | 31/32 |
|------------|-------|-------|-------|
| LOL20-0131 | 1     | 1     | 1     |
| LOL20-0132 | 1     | 1     | 1     |
|            |       |       |       |





From the Movie



# © Disney

## WD13079

## EVA INJECTED SANDALS



Inner pack:



Master pack: 24



|               | Ini     | ner polybag (6 | ) - Master poly | /bag (24) |    |    |    |
|---------------|---------|----------------|-----------------|-----------|----|----|----|
| Inner polybag |         | 22             | 24              | 26        | 28 | 30 | 32 |
| (6)           | Model 1 | 1              | 1               | 1         | 1  | 1  | 1  |

WD12932

**EVA INJECTED** 

**SANDALS** 





Inner pack:

6



Master pack: 24

|               | In      | ner polybag (6 ) | - Master poly | /bag (24) |    |    |    |
|---------------|---------|------------------|---------------|-----------|----|----|----|
| Inner polybag |         | 22               | 24            | 26        | 28 | 30 | 32 |
| (6)           | Model 1 | 1                | 1             | 1         | 1  | 1  | 1  |





WD13064

#### **EVA INJECTED SANDALS**







Master pack: 24

|               | In      | ner polybag (6 | - Master poly | ybag (24) |    |    |    |
|---------------|---------|----------------|---------------|-----------|----|----|----|
| Inner polybag |         | 22             | 24            | 26        | 28 | 30 | 32 |
| (6)           | Model 1 | 1              | 1             | 1