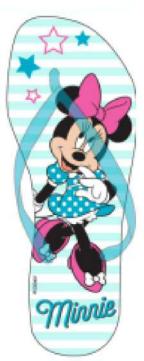

| 1        | 1     |  |
| (6)          | Model 2             | 1                 | 1        | 1     |  |



Hanger for shoes











Master pack: 24





STYLE GUIDE: POOP\_SS19\_UNICORNMAGIC

FABRIC: EVA

TECHNOLOGY: SILK PRINT









Hanger for shoes





Inner pack:

Master pack: 24



| Inner polybag |         | 27/28 | 29/30 | 31/32 |
|---------------|---------|-------|-------|-------|
|               | Model 1 | 1     | 1     | 1     |
| (0)           | Model 2 | 1     | 1     | 1     |





DIS FROZ 52 51 8118 II







| Master: 24 PIECES      |   |   |   |   |  |
|------------------------|---|---|---|---|--|
| 26/27 28/29 30/31 32/3 |   |   |   |   |  |
| Model 1                | 3 | 3 | 3 | 3 |  |
| Model 2                | 3 | 3 | 3 | 3 |  |





DIS MF 52 51 7408















Master pack: 24

| Master : 24 PIECES    |   |   |   |   |  |
|-----------------------|---|---|---|---|--|
| 26/27 28/29 30/31 32/ |   |   |   |   |  |
| Model 1               | 3 | 3 | 3 | 3 |  |
| Model 2               | 3 | 3 | 3 | 3 |  |







|      | MASTE | R 36 pcs |       |
|------|-------|----------|-------|
|      | 3x12  | pcs      |       |
| Size | 22/23 | 24/25    | 26/27 |
|      | 4     | 4        | 4     |



|      | MASTE                 | R 36 pcs |   |  |  |
|------|-----------------------|----------|---|--|--|
|      | 3x12                  | 2 pcs    |   |  |  |
| Size | ize 22/23 24/25 26/27 |          |   |  |  |
|      | 4                     | 4        | 4 |  |  |









|      | 26/27 | 28/29 | 30/31 | 32/33 |
|------|-------|-------|-------|-------|
|