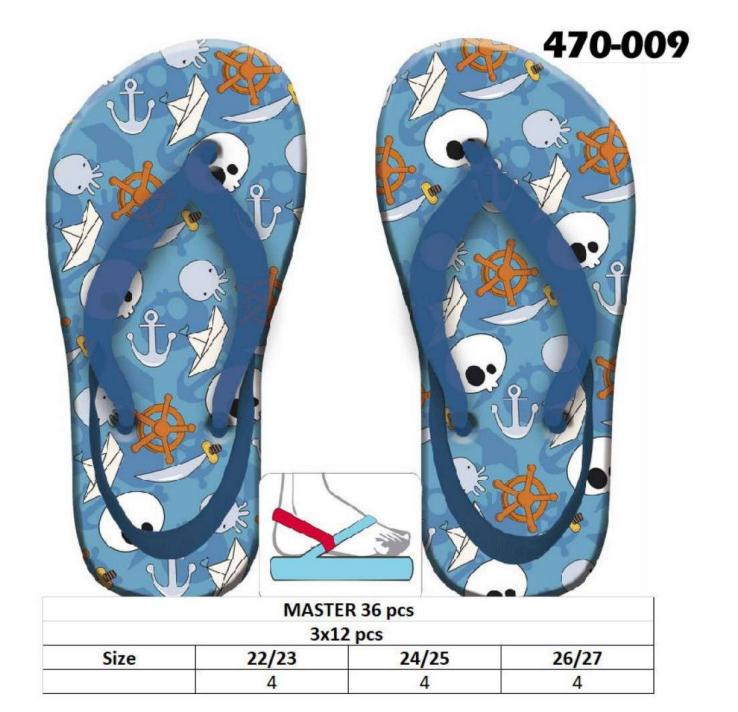

|      | MASTE | R 36 pcs |       |
|------|-------|----------|-------|
|      | 3x12  | pcs      |       |
| Size | 22/23 | 24/25    | 26/27 |
|      | 4     | 4        | 4     |

|      | MASTE                 | R 36 pcs |   |  |  |
|------|-----------------------|----------|---|--|--|
|      | 3x12                  | 2 pcs    |   |  |  |
| Size | ize 22/23 24/25 26/27 |          |   |  |  |
|      | 4                     | 4        | 4 |  |  |