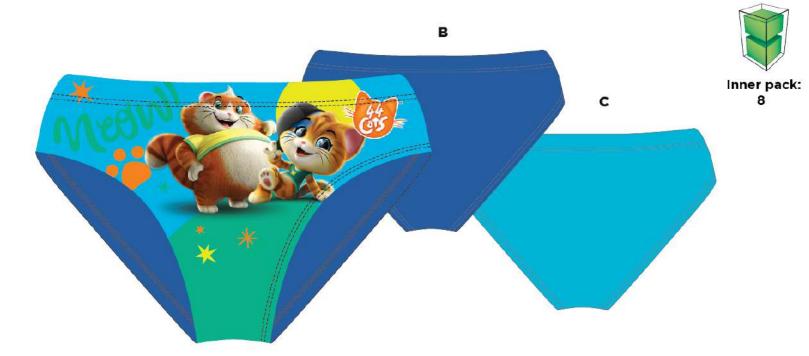

rd







Master carton (30)

Model 1 30



#### **FAST DRY PONCHO**



Master pack: 30



Polybag + Cardboard





# MICKEY

## 2022-0719





Master carton (30)

Model 1

30



### **FAST DRY PONCHO**



Master pack: 30



Polybag + Cardboard

# MARVEL DER: MAN

RITA - SP - 2022-0714-0715 - PONCHO

PONCHO

2022-0715

## **MICROFIBER**









Master carton (30)

Model 1











Model 1

30



#### **FAST DRY PONCHO**



Master pack: 30



Polybag + Cardboard











### **FAST DRY PONCHO**

Slze: 55x110cm



Master pack: 30



Polybag + Cardboard



Master carton (30)

Model 1





## **FAST DRY PONCHO**



Master pack: 30



Polybag + Cardboard





### **FAST DRY PONCHO**

Slze: 55x110cm



Master pack: 30



Polybag + Cardboard

# SWIM BRIEF



# 44C20-016



## **SWIMBRIEF**





c: Master pack: 40



Inlay card



|               | Inner p | oolybag (8) - M | aster polybag | (40) |      |
|---------------|---------|-----------------|---------------|------|------|
|               |         | 2/3Y            | 3/4Y          | 4/5Y | 5/6Y |
| Inner polybag | Model 1 | 1               | 1             | 1    | 1    |
| (8)           | Model 2 | 1               | 1             | 1    | 1    |









# 44C20-017



## **SWIMBRIEF**







Master pack: 40





C



Inlay card



|               | Inner p | oolybag (8) - M | aster polybag | (40) |      |
|---------------|---------|-----------------|---------------|------|------|
|               |         | 2/3Y            | 3/4Y          | 4/5Y | 5/6Y |
| Inner polybag | Model 1 | 1               | 1             | 1