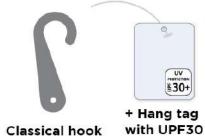

#### **CAPS BABY**

Inner pack: 8

Master pack:

+ Hang tag with UPF30

# 44CATS\_20-005

Master pack: 48

Classical hook w

+ Hang tag with UPF30

| Inne        | r polybag (6) - 1 | Master polyb | ag (48) |
|-------------|-------------------|--------------|---------|
| Inner       |                   | 50 cm        | 52 cm   |
| polybag (6) | Model 1           | 3            | 3       |