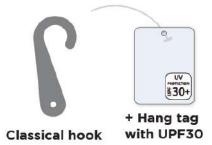

#### **CAPS BABY**

Inner pack: 8

Master pack:

+ Hang tag with UPF30

# 44CATS\_20-005

Master pack: 48

Classical hook w

+ Hang tag with UPF30

| Inne        | r polybag (6) - 1 | Master polyb | ag (48) |
|-------------|-------------------|--------------|---------|
| Inner       |                   | 50 cm        | 52 cm   |
| polybag (6) | Model 1           | 3            | 3       |