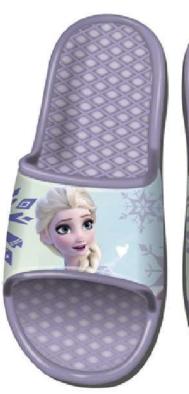

DIS FROZ 52 51 8118 II

| Master: 24 PIECES      |   |   |   |   |  |
|------------------------|---|---|---|---|--|
| 26/27 28/29 30/31 32/3 |   |   |   |   |  |
| Model 1                | 3 | 3 | 3 | 3 |  |
| Model 2                | 3 | 3 | 3 | 3 |  |

| Master: 24 PIECES       |   |   |   |   |  |  |
|-------------------------|---|---|---|---|--|--|
| 26/27 28/29 30/31 32/33 |   |   |   |   |  |  |
| Model 1                 | 3 | 3 | 3 | 3 |  |  |
| Model 2                 | 3 | 3 | 3 | 3 |  |  |