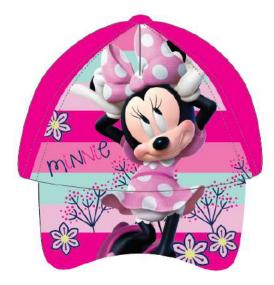

#### **BASEBALL CAPS**

В

Inner polybag (6) - Master polybag (48)

Inner polybag (6)

Model 1 2 1

Model 2 2 1