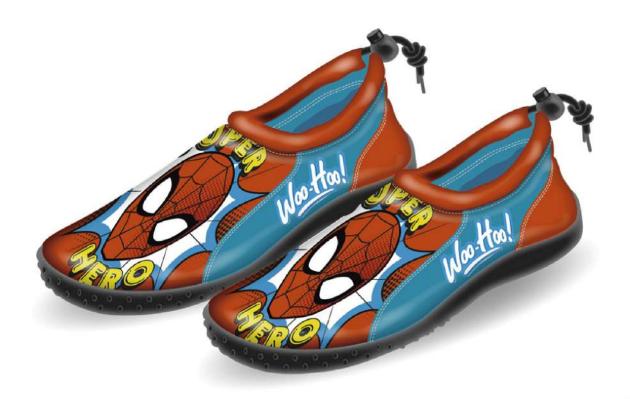

|      | 26/27 | 28/29 | 30/31 | 32/33 |
|------|-------|-------|-------|-------|
| RED  | 2     | 4     | 4     | 2     |
| BLUE | 2     | 4     | 4     | 2     |

DUDE

SP S 52 51 1010/1112

Hanger for shoes