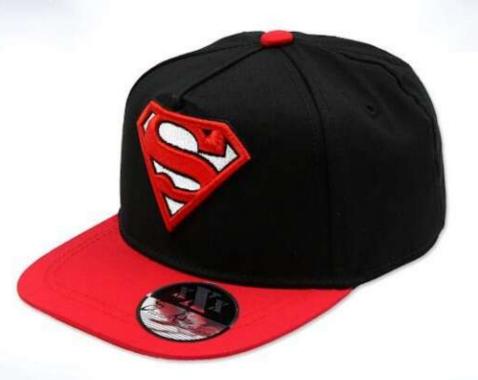

## 44CATS\_20-008

Inner pack:

Master pack: 48

Inner polybag (6) - Master polybag (48)

| Inner       |         | 50 cm | 52 cm |
|-------------|---------|-------|-------|
|             | Model 1 | 2     | 1     |
| oij bug (o) | Model 2 | 2     | 1     |
| polybag (6) |         | 2 2   |       |